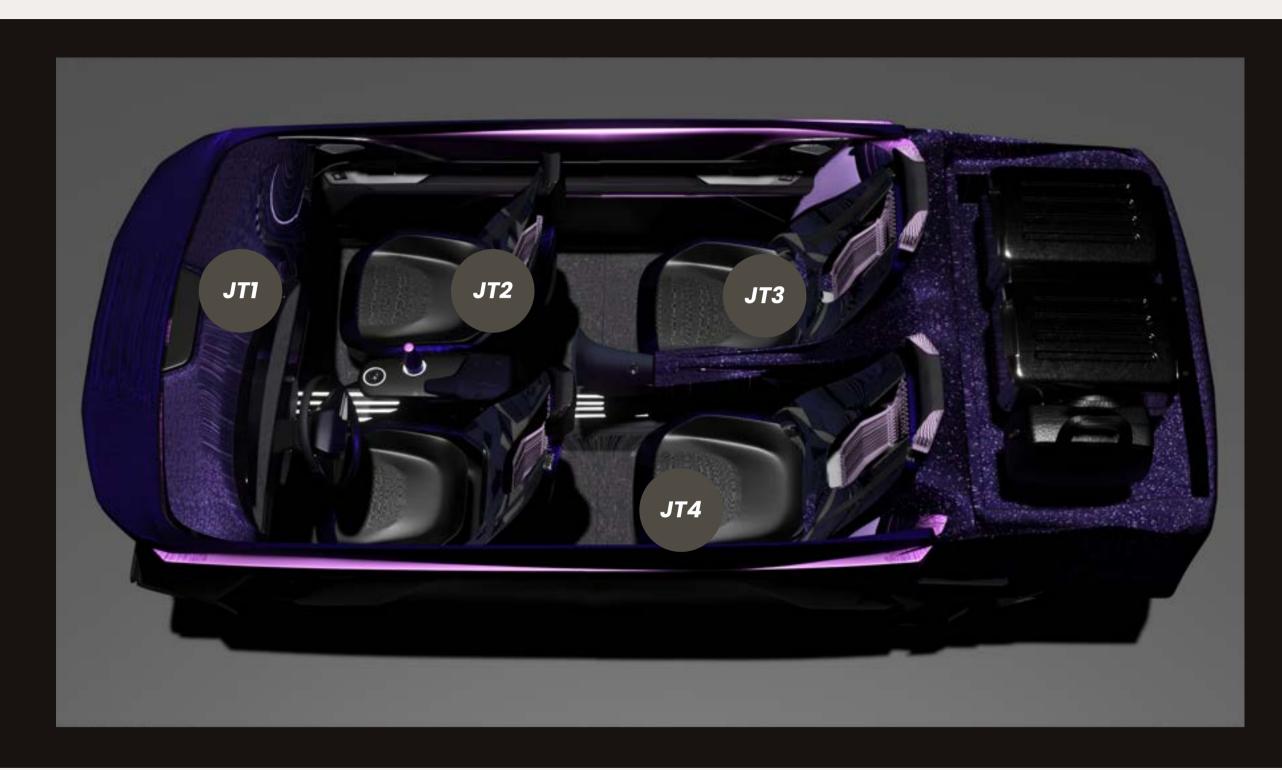

## JOSHUA TREE AT NIGHT

Why Joshua tree at night?

Joshua tree has it's own beauty during the day but I felt that the sand/ desert tones didn't quite match with what I was envisioning. That's when I remembered the times when I used to go to Joshua tree with my friends. We went for the activities during the day, but we would just stare up at the **stars** for hours and hours watching the **rich dark blues** pair with beautiful **magentas** in the sky.

# MATERIAL DESIGNS

Star night leather finish - **JT1** 

Diamond mesh recycled silk weave - **JT2** 

Nappa full-grain leather with laser print finish - **JT3** 

Reclaimed Nappa suede quilt - **JT4** 

Star night leather finish - **JT1** 

Diamond mesh recycled silk weave

JT2

Nappa full-grain leather with laser print finish - **JT3** 

Reclaimed Nappa suede quilt - **JT4** 