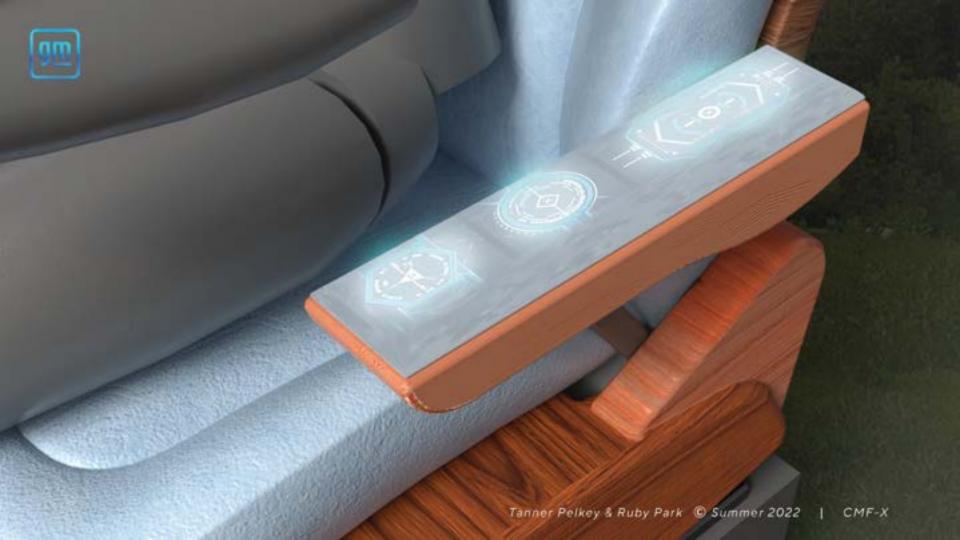

# Piezoelectric Fabric.

- Non-Centrosymmetric Crystal Structure
- Piezoelectric Fibers are Weaved into Fabric
- Able to Generate Electrical Charge
- Senses Conductivity & Harvests Energy
- Displays a holographic control panel

## Adobe Sampler

Piezoelectric Fabric

Tencel Weave

Piezoelectric Fiber

Tanner Pelkey & Ruby Park © Summer 2022