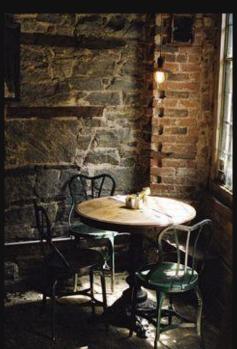

#### Sanctuary

- Burnt wood
- Rich warm tone
- Aged textured leather

Tanner Pelkey Sophia Yen | CMF x Adobe

#### Chesterfield Leather- Sofa