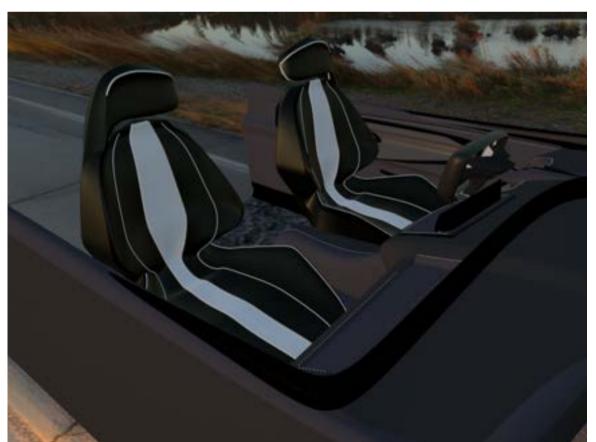

#### Cadillac X CMF

Bring 'Icon' back to Cadillac's cmf interior Summer 2022

pg 02-38

### Cadillac Persona

- Single
- Lives in Pacific Height,
   San Francisco
- Mid 30s,
- Owns a company (gross income: \$150,000)
- Metropolitan
- Avant-Garde
- Highly educated

#### **Behavior**

- Unconventional
- Avant-garde lifestyle
- Creates new trends
- Always challenges the Status Quo
- Strong interest in Art and Culture
- Embraces Globalization

### Lifestyle

- Travels a lot
- Attend fashion shows
- Typical Sunday: art museums and coffee shops