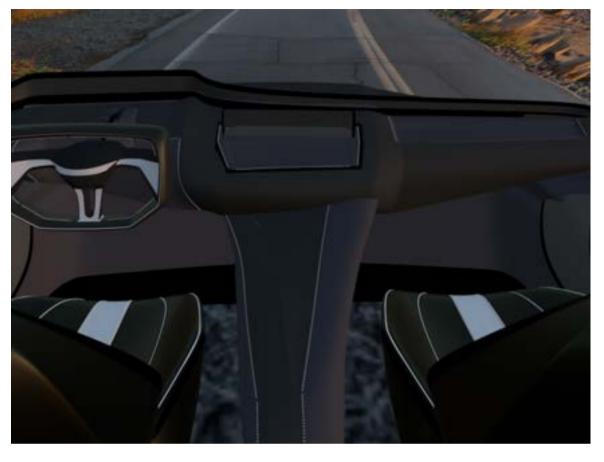

# UNIMOG vs. Toyota Tacoma TRD Pro

Level 4 Autonomy - Fully autonomous driving

LiDAR vehicle detection

LiDAR cruise control

Radar pre collision brake over ride

Augmented Reality Head-Up Displays projected on glass surfaces

MGU-K

MGU-H

Color/Texture Adaptive embedded solar cell

## **Technology Supporting Unimog**

Three concept ideas in our interior Unimog design

# New Technology that Changing Interior Design

Having the Unimog self determine terrain by adjusting its tires/ suspension and other setting automatically

These are features that will need to be controlled via driver input.