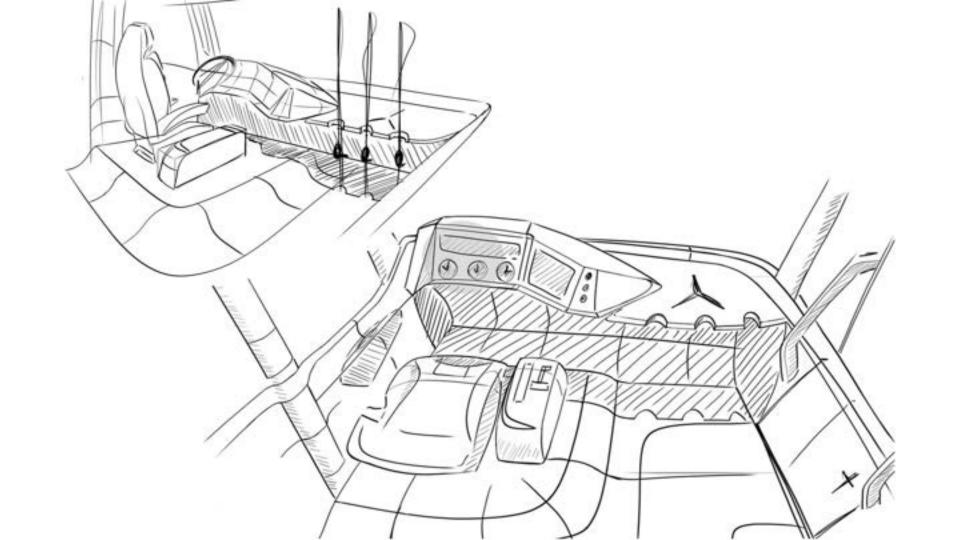

## **Technology Supporting Unimog**

Three concept ideas in our interior Unimog design

# New Technology that Changing Interior Design

Having the Unimog self determine terrain by adjusting its tires/ suspension and other setting automatically

These are features that will need to be controlled via driver input.