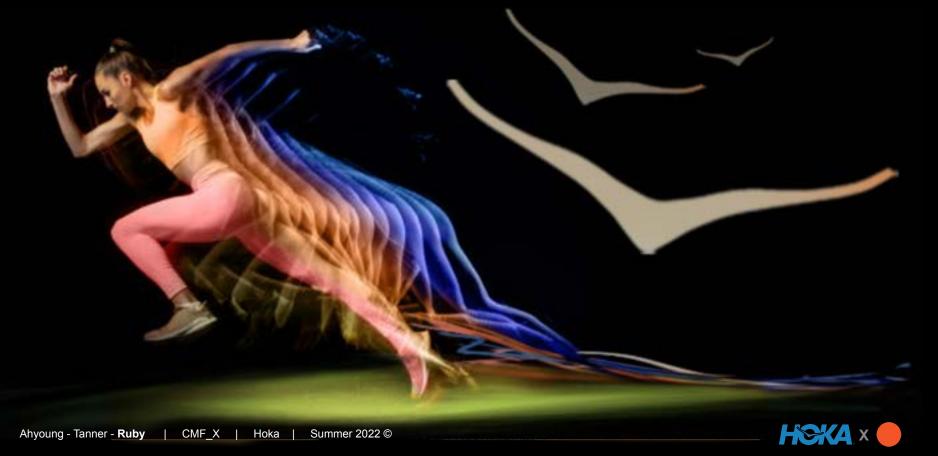

#### Hoka X CMF

High proformance track cleat completely net-zero Summer 2022

pg 39-67

#### **Material**

- Woven Textile with Orange Cellulose Fiber
- Woven Textile with Cactus Fiber

CMF\_X

Hoka

Summer 2022 ©

# Natural Dye Experiments

Ahyoung - Tanner - Ruby | CMF\_X | Hoka | Summer 2022 ©