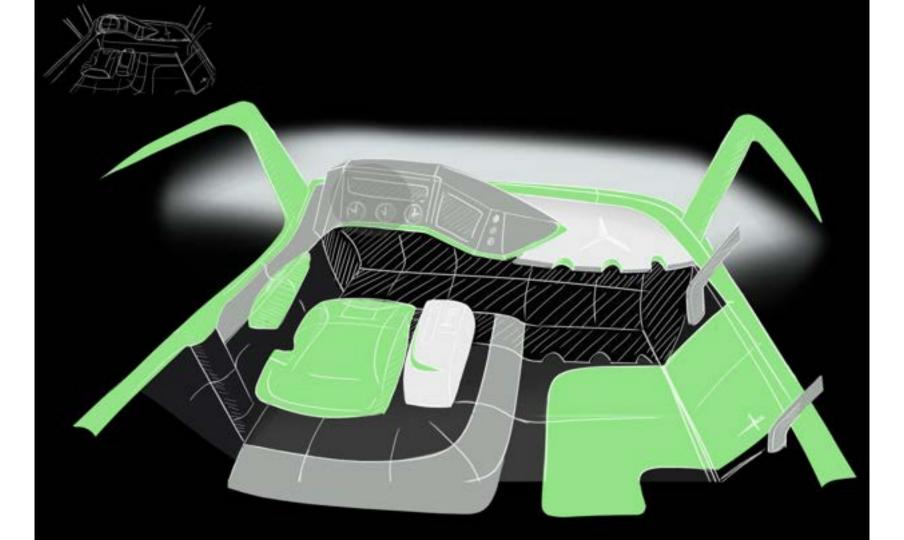

# UNIMOG vs. Toyota Tacoma TRD Pro

Level 4 Autonomy - Fully autonomous driving

LiDAR vehicle detection

LiDAR cruise control

Radar pre collision brake over ride

Augmented Reality Head-Up Displays projected on glass surfaces

MGU-K

MGU-H

Color/Texture Adaptive embedded solar cell

## **Technology Supporting Unimog**

Three concept ideas in our interior Unimog design

# New Technology that Changing Interior Design

Having the Unimog self determine terrain by adjusting its tires/ suspension and other setting automatically

These are features that will need to be controlled via driver input.