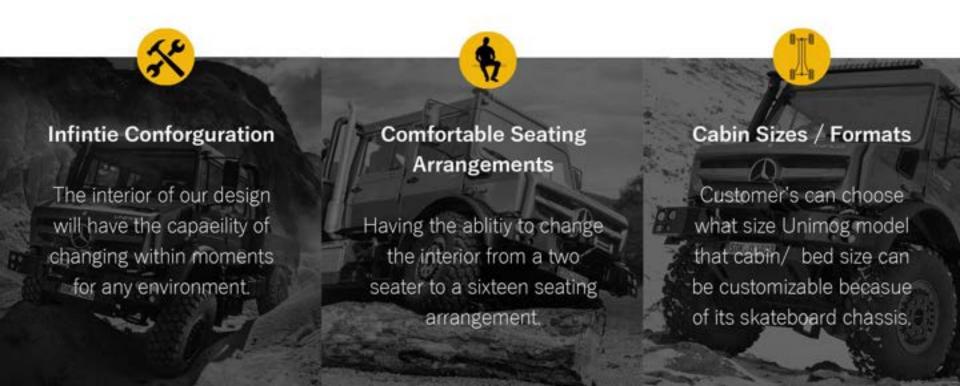

## **Technology Supporting Unimog**

Three concept ideas in our interior Unimog design

# New Technology that Changing Interior Design

Having the Unimog self determine terrain by adjusting its tires/ suspension and other setting automatically

These are features that will need to be controlled via driver input.