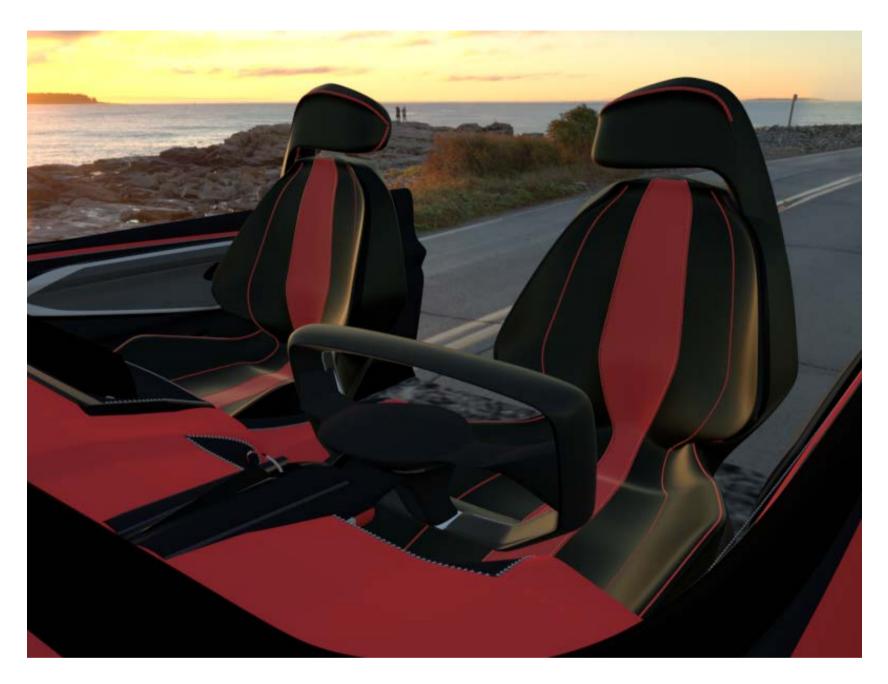

# Midnight Shadow Red

## Bay Moonlight // Midnight Shadow Red

 ${\sf Madison} \text{ -} \operatorname{\textbf{Shannon}} \text{ -} \operatorname{Sophia} \text{ -} \operatorname{Tanner} \text{ | } \operatorname{Cadillac} \text{ | } \operatorname{ArtCenter} \text{ } \mathbb{O}$ 