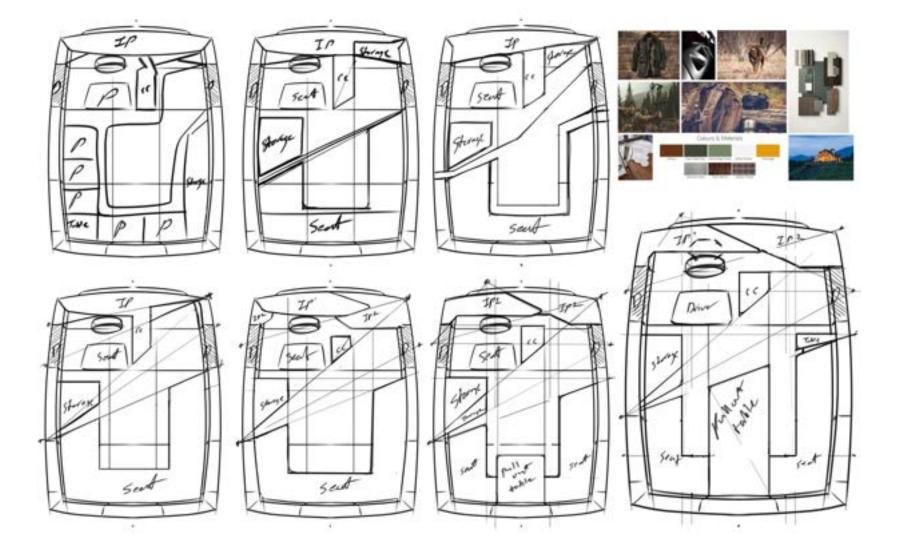

## **Technology Supporting Unimog**

Three concept ideas in our interior Unimog design

# New Technology that Changing Interior Design

Having the Unimog self determine terrain by adjusting its tires/ suspension and other setting automatically

These are features that will need to be controlled via driver input.