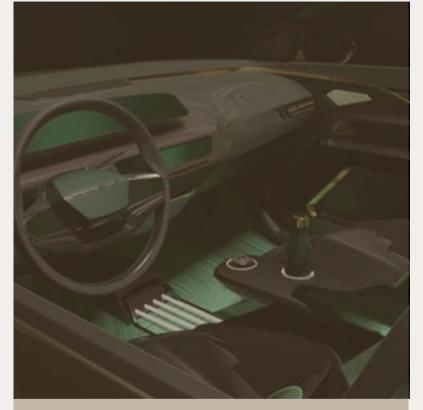

# UNIMOG vs. Toyota Tacoma TRD Pro

Level 4 Autonomy - Fully autonomous driving

LiDAR vehicle detection

LiDAR cruise control

Radar pre collision brake over ride

Augmented Reality Head-Up Displays projected on glass surfaces

MGU-K

MGU-H

Color/Texture Adaptive embedded solar cell

## **Technology Supporting Unimog**

Three concept ideas in our interior Unimog design

# New Technology that Changing Interior Design

Having the Unimog self determine terrain by adjusting its tires/ suspension and other setting automatically

These are features that will need to be controlled via driver input.