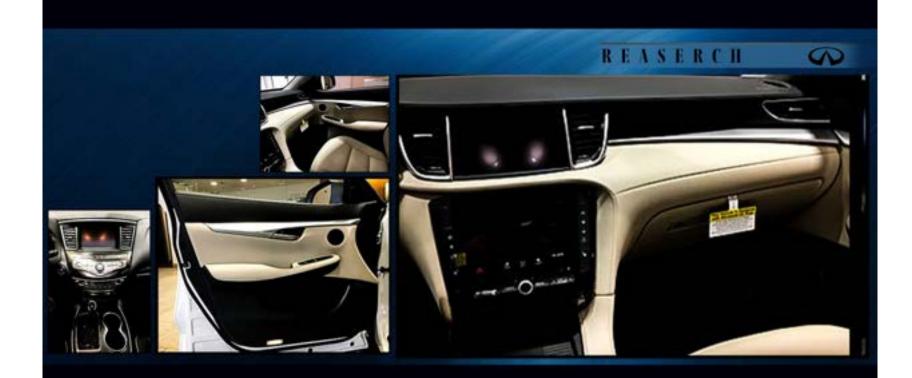

#### REASERCH

The visually striking Infinite u. 3.0 fits right in with other compact-luxury crossovers, but it also has a one-of-a-kind engine under the hood. However, in our testing, the extraordinary turbocharged four-cylinder produced mostly ordinary fuel economy. Still, the u. 3.0 interior is one of the most comfortable around: its cargo space is practical, too. While only the funciest model offers the grandest interi or and most coveted

features, every delivers a quiet ride and relaxed driving demeaner. In short, this Infiniti is a largely conventional luxury cross over with an unconventional twist."

manufactured in the Language Control of the