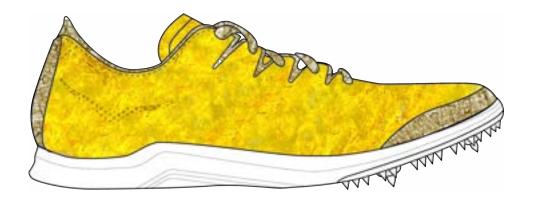

#### Hoka X CMF

High proformance track cleat completely net-zero Summer 2022

pg 39-67

#### **Material**

- Woven Textile with Orange Cellulose Fiber
- Woven Textile with Cactus Fiber

CMF\_X

Hoka

Summer 2022 ©