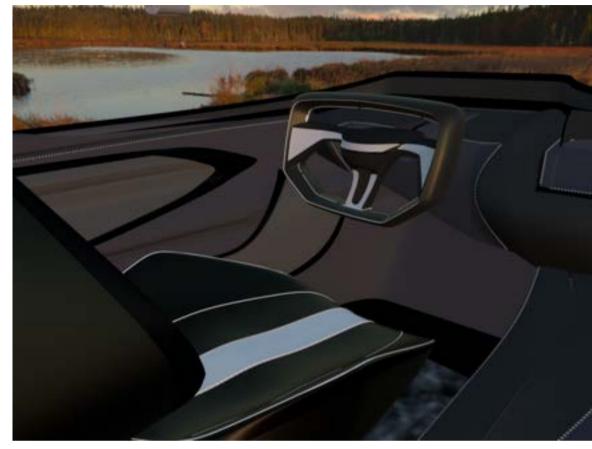

#### Cadillac X CMF

Bring 'Icon' back to Cadillac's cmf interior Summer 2022

pg 02-38

### Cadillac Persona

- Single
- Lives in Pacific Height,
   San Francisco
- Mid 30s,
- Owns a company (gross income: \$150,000)
- Metropolitan
- Avant-Garde
- Highly educated

#### **Behavior**

- Unconventional
- Avant-garde lifestyle
- Creates new trends
- Always challenges the Status Quo
- Strong interest in Art and Culture
- Embraces Globalization

### Lifestyle

- Travels a lot
- Attend fashion shows
- Typical Sunday: art museums and coffee shops