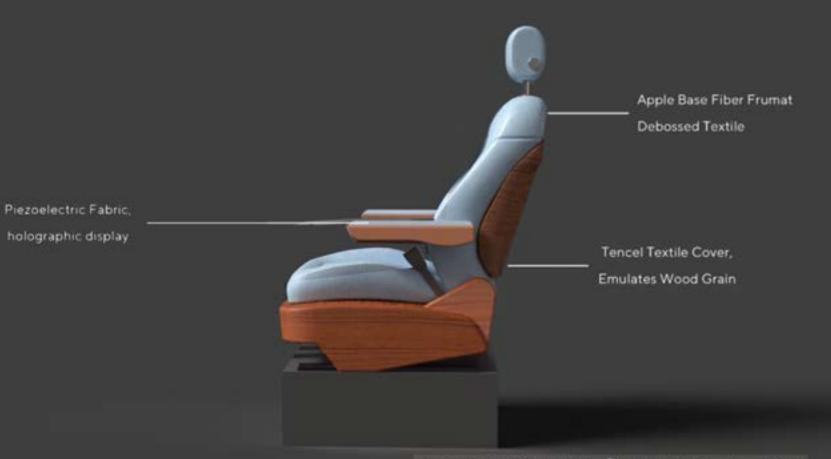

## Wood Base Fiber Tencel

Cut the tree into logs

Break them down into small wood bits

Dissolve into wood pulp

Spin the wood fibers

## Adobe Sampler

- Tencel fabric textile
- Weaved to Mimic Wood Grain
- Dense Weave- easy to clean

# Piezoelectric Fabric.

- Non-Centrosymmetric Crystal Structure
- Piezoelectric Fibers are Weaved into Fabric
- Able to Generate Electrical Charge
- Senses Conductivity & Harvests Energy
- Displays a holographic control panel

## Adobe Sampler

Piezoelectric Fabric

Tencel Weave

Piezoelectric Fiber

Tanner Pelkey & Ruby Park © Summer 2022

## Apple Base Fiber Frumat

Peel skin

Cut skin into shreds

Dissolve into apple pulp

Spin apple fibers

## Adobe Sampler

Frumat dye fabric

- Still Mixed with PU
  - -Targeting Purely Organic by 2035