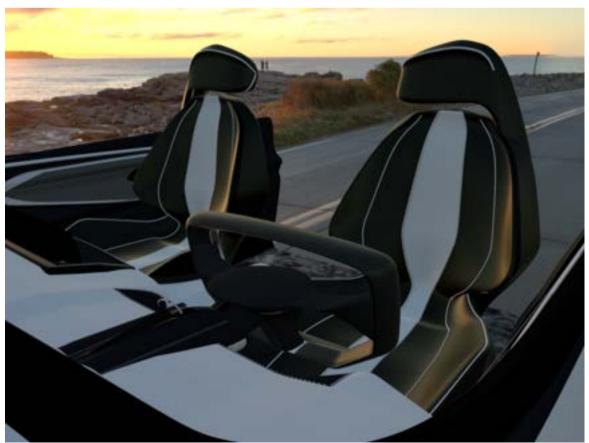

#### Cadillac X CMF

Bring 'Icon' back to Cadillac's cmf interior Summer 2022

pg 02-38

### Cadillac Persona

- Single
- Lives in Pacific Height,
   San Francisco
- Mid 30s,
- Owns a company (gross income: \$150,000)
- Metropolitan
- Avant-Garde
- Highly educated

#### **Behavior**

- Unconventional
- Avant-garde lifestyle
- Creates new trends
- Always challenges the Status Quo
- Strong interest in Art and Culture
- Embraces Globalization

### Lifestyle

- Travels a lot
- Attend fashion shows
- Typical Sunday: art museums and coffee shops