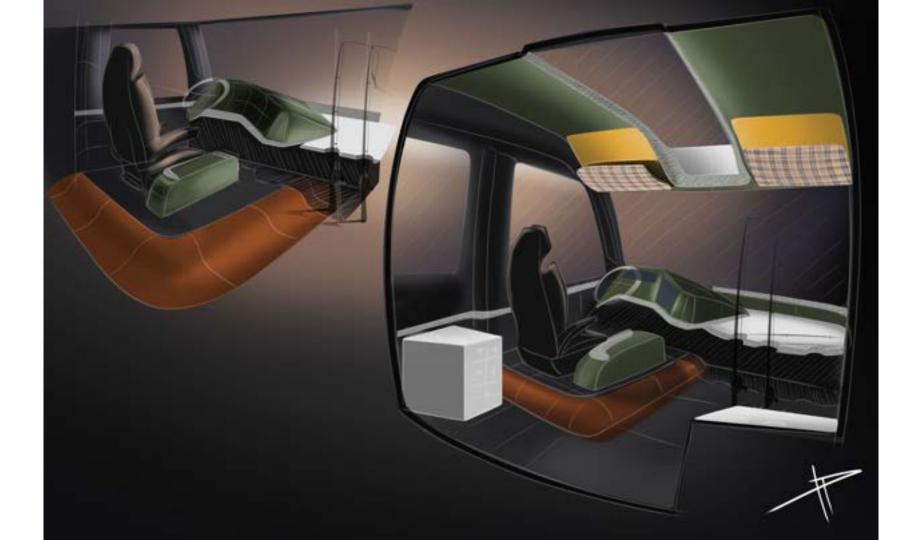

03

**Due** to their off-road capabilities, Unimogs can be found in jungles, mountains and deserts as military vehicles, fire fighters, expedition campers.

04

The Unimog's characteristic design element is its chassis a flexible ladder frame with short overhangs, and coil sprung beam portal axles with a central torque tube and transverse links.z

## **Technology Supporting Unimog**

Three concept ideas in our interior Unimog design

# New Technology that Changing Interior Design

Having the Unimog self determine terrain by adjusting its tires/ suspension and other setting automatically

These are features that will need to be controlled via driver input.