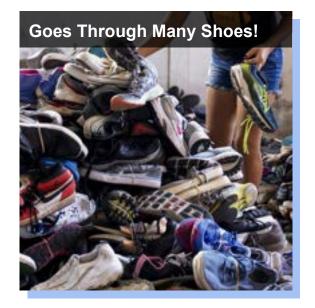

#### **Material**

- Woven Textile with Orange Cellulose Fiber
- Woven Textile with Cactus Fiber

CMF\_X

Hoka

Summer 2022 ©