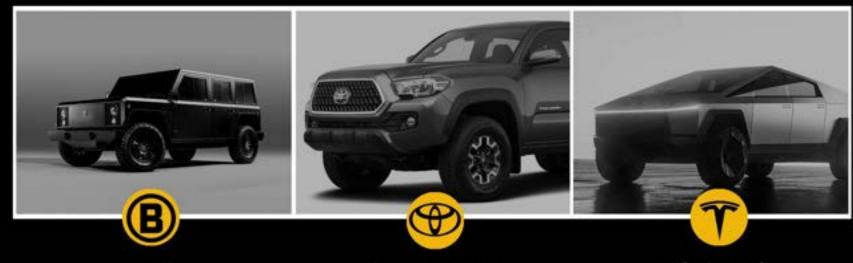

### Competitors

### RB2

Cost \$125k

614 hp

668 ft-lb Torque

Towing Capacity 7,500 lb

Mile range epa 200

Frunk 8.6 cu ft

### Tacoma TRD

Cost \$44k

278 hp

Towing Capacity 6,400 lbs

18 City / 22 Highway

Storage 60 cu ft

Tires P265/70R16

### CyberTruck

Cost \$40k-\$90k

0-60 MPH < 6.5 sec

Towing Capacity 7.500+ lbs

Adaptive Air Suspension

Storage 100 cu ft

Cold-Rolled Stainless Steel

# UNIMOG vs. Toyota Tacoma TRD Pro

Level 4 Autonomy - Fully autonomous driving

LiDAR vehicle detection

LiDAR cruise control

Radar pre collision brake over ride

Augmented Reality Head-Up Displays projected on glass surfaces