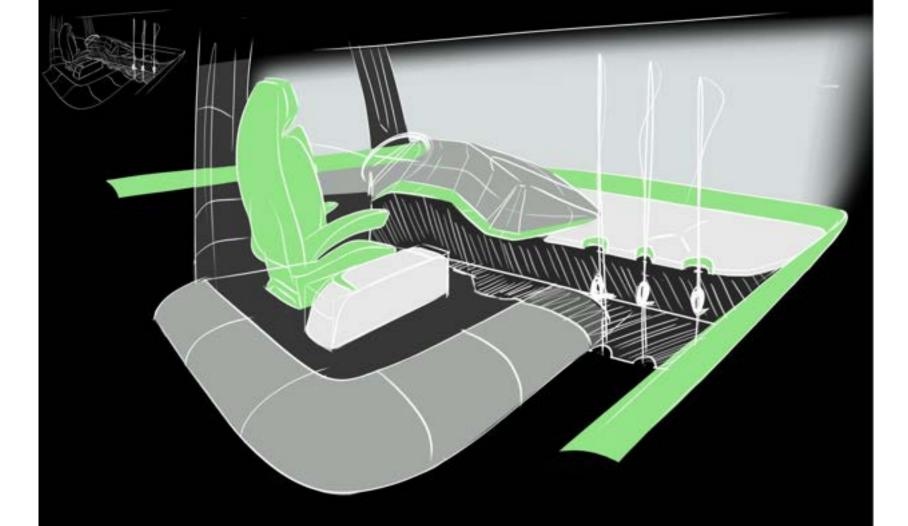

# UNIMOG vs. Toyota Tacoma TRD Pro

Level 4 Autonomy - Fully autonomous driving

LiDAR vehicle detection

LiDAR cruise control

Radar pre collision brake over ride

Augmented Reality Head-Up Displays projected on glass surfaces

MGU-K

MGU-H

Color/Texture Adaptive embedded solar cell

## **Technology Supporting Unimog**

Three concept ideas in our interior Unimog design

# New Technology that Changing Interior Design

Having the Unimog self determine terrain by adjusting its tires/ suspension and other setting automatically

These are features that will need to be controlled via driver input.