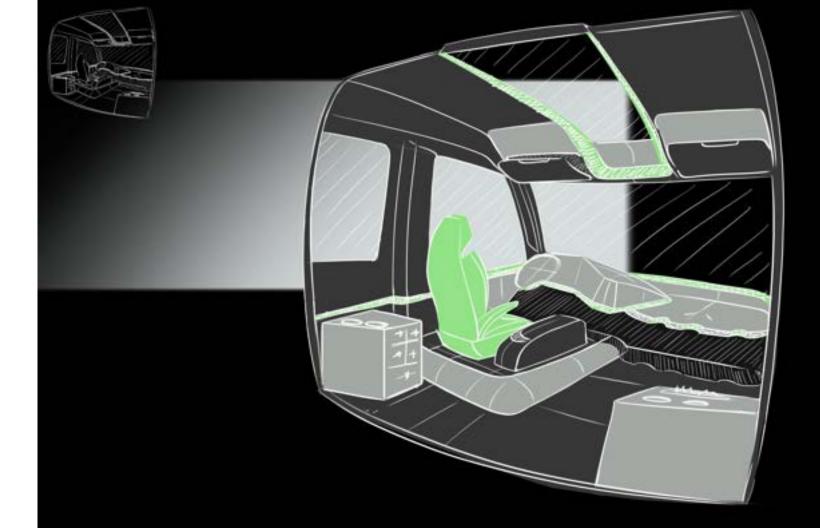

# UNIMOG vs. Toyota Tacoma TRD Pro

Level 4 Autonomy - Fully autonomous driving

LiDAR vehicle detection

LiDAR cruise control

Radar pre collision brake over ride

Augmented Reality Head-Up Displays projected on glass surfaces

MGU-K

MGU-H

Color/Texture Adaptive embedded solar cell

## **Technology Supporting Unimog**

Three concept ideas in our interior Unimog design

# New Technology that Changing Interior Design

Having the Unimog self determine terrain by adjusting its tires/ suspension and other setting automatically

These are features that will need to be controlled via driver input.