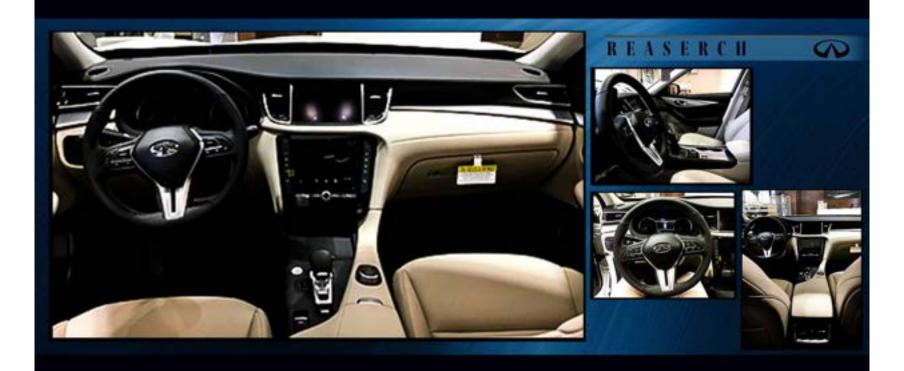

#### REASERCH

The visually striking Infinite u. 3.0 fits right in with other compact-luxury crossovers, but it also has a one-of-a-kind engine under the hood. However, in our testing, the extraordinary turbocharged four-cylinder produced mostly ordinary fuel economy. Still, the u. 3.0 interior is one of the most comfortable around: its cargo space is practical, too. While only the funciest model offers the grandest interi or and most coveted

features, every delivers a quiet ride and relaxed driving demeaner. In short, this Infiniti is a largely conventional luxury cross over with an unconventional twist."

manufactured in the Language Control of the