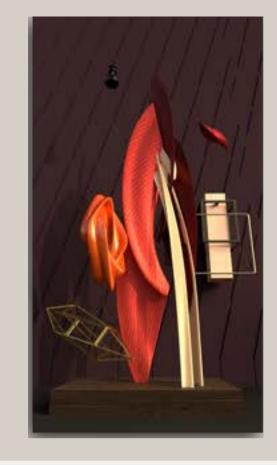

# Sanctuary Reality Cafe

Story | Tanner & Sophia | Adobe Sprint ©

Story Chaotic Sanctuary

#### Chaotic

Sanctuary

Moodboard Moodboard

Material and Palette Material and Palette

Field Study Creation Process

Creation Process Hero Object

Final Rendering Final Renderin

Moodboard | Meta Chaotic Sanctuar

#### Sanctuary

Moodboard

Material and Palette

Adobe Substance

Creation

Hero Object

Final Rendering

Moodboard | Reality Chaotic Sanctuary

#### Sanctuary

- Burnt wood
- Rich warm tone
- Aged textured leather

Tanner Pelkey Sophia Yen | CMF x Adobe