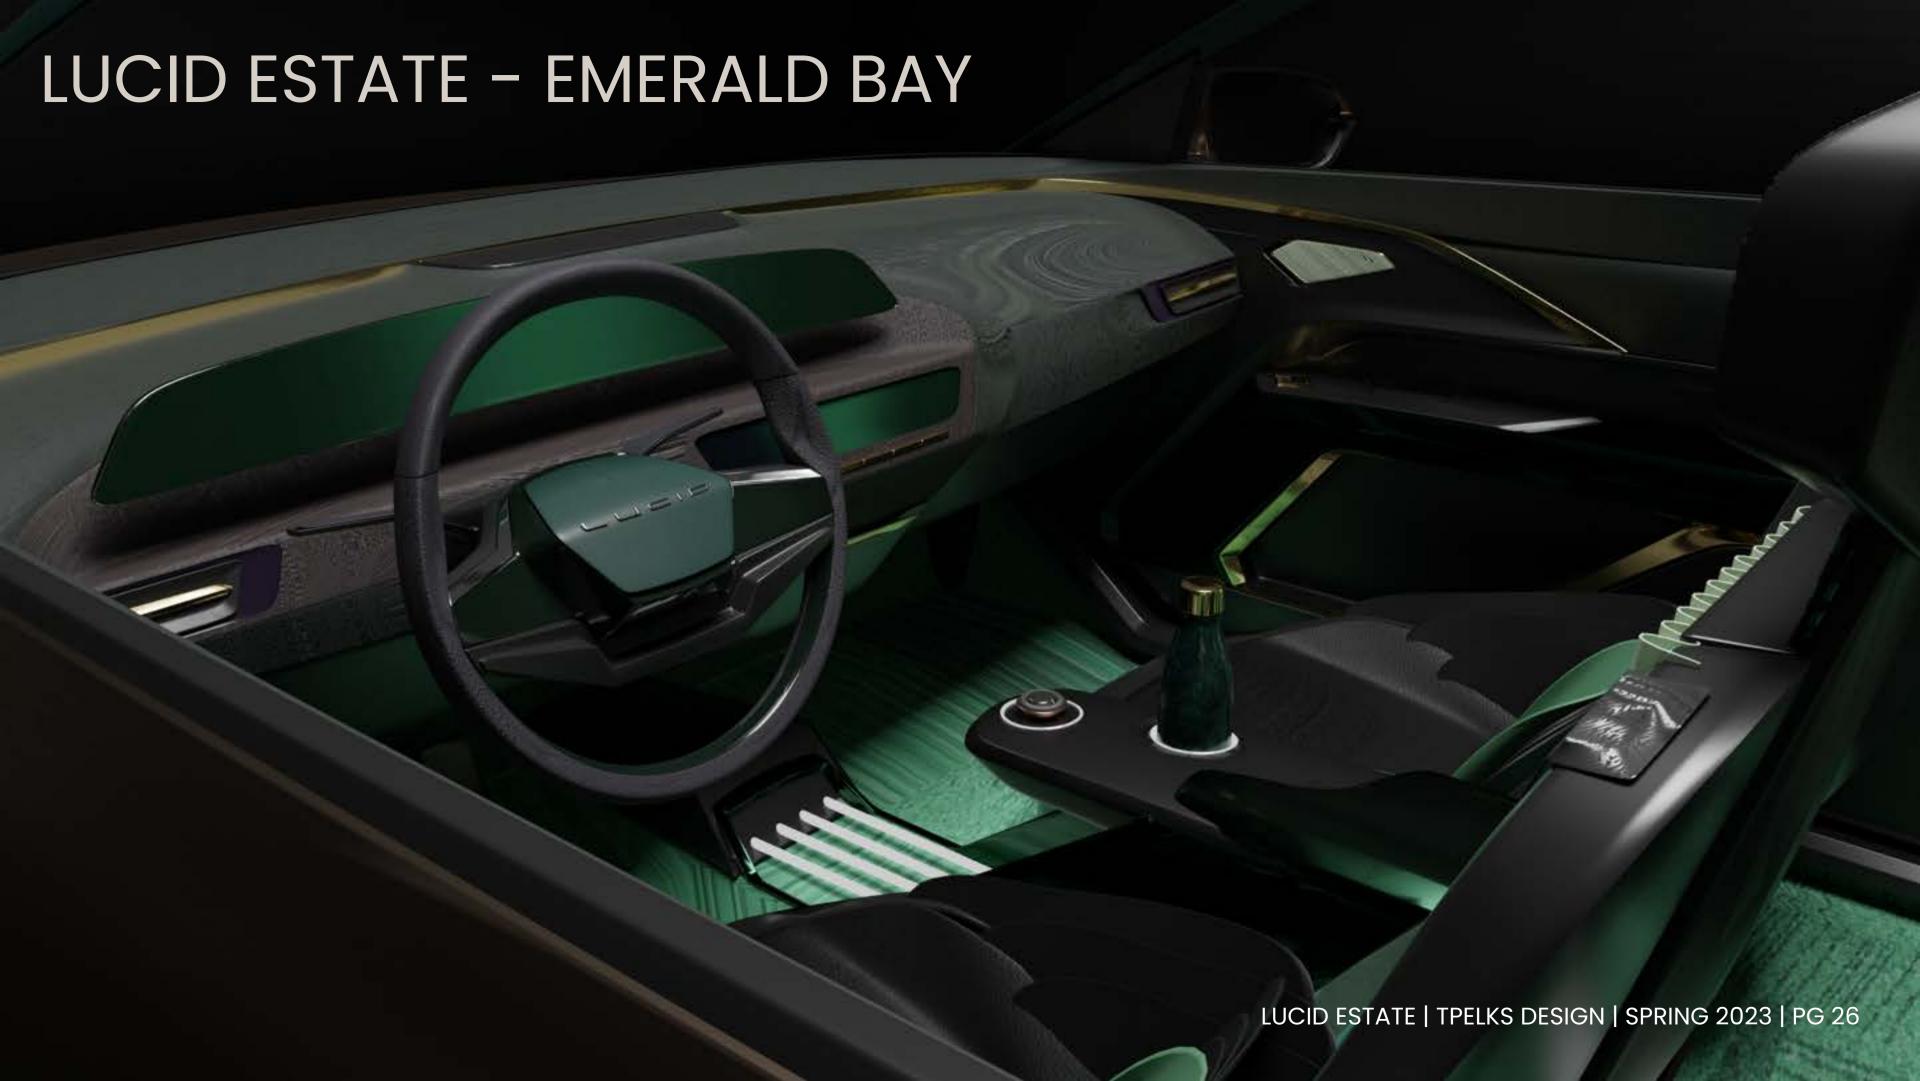

## EMERALD BAY

Coming from a small rural town in Vermont, my home color is forest greens. With this being my most luxurious trim option, I decided to choose Californian luxurious greens. That landed me in Emerald bay by Lagoona beach with its bright sand tones, clear teals, and cool dark greens to inspire me for this last trim package.

# MATERIAL DESIGNS

Emerald marble paint finish - **EM1** 

Diamond mesh recycled silk weave - **EM2** 

Nappa full-grain leather with laser print finish - **EM3** 

Reclaimed Nappa suede quilt - **EM4** 

Emerald marble paint finish - **EM1** 

Diamond mesh recycled silk weave **EM2** 

Nappa full-grain leather with laser print finish - **EM3** 

Reclaimed Nappa suede quilt - **EM4** 