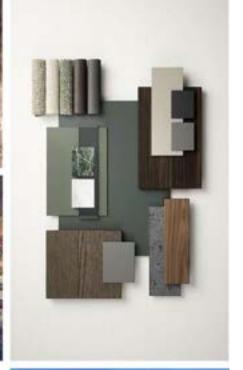

### Interior color palette 01

# Bay Moonlight

## Bay Moonlight

Interior

Al-IPTPU

A2 -Synthetic Suede

A3 -Cut & Loop

A4 -Non-woven

A5 -Textile

## Bay Moonlight

Interior

B1 -

B2 -Slush Mold

B3 -MIC

B4 -Painted

B5-Stamped

## Bay Moonlight // Midnight Shadow Red

 ${\sf Madison} \text{ -} \operatorname{\textbf{Shannon}} \text{ -} \operatorname{Sophia} \text{ -} \operatorname{Tanner} \text{ | } \operatorname{Cadillac} \text{ | } \operatorname{ArtCenter} \text{ } \mathbb{O}$ 