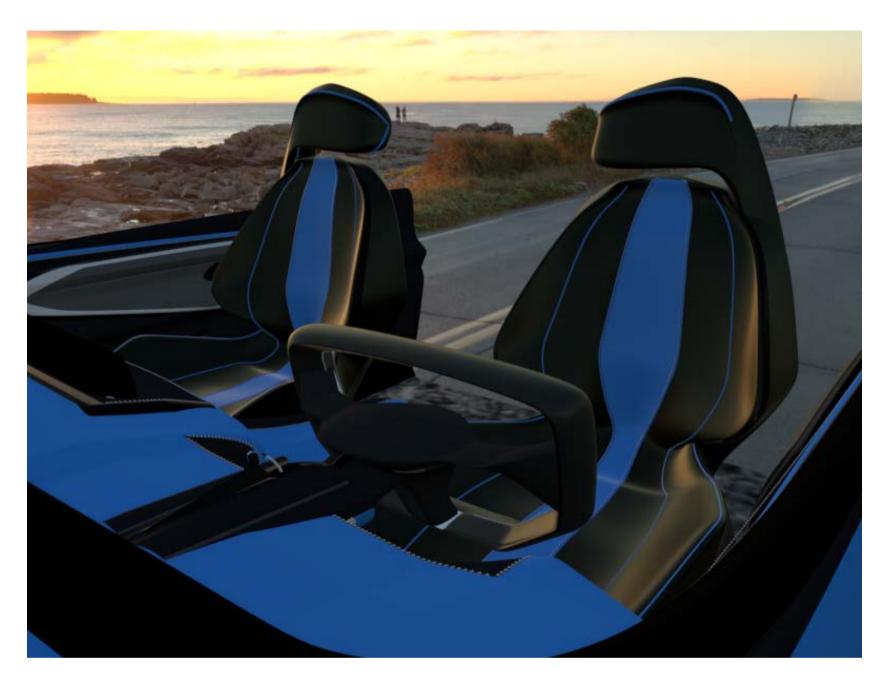

## Bay Moonlight // Midnight Shadow Red

 ${\sf Madison} \text{ -} \operatorname{\textbf{Shannon}} \text{ -} \operatorname{Sophia} \text{ -} \operatorname{Tanner} \text{ | } \operatorname{Cadillac} \text{ | } \operatorname{ArtCenter} \text{ } \mathbb{O}$ 