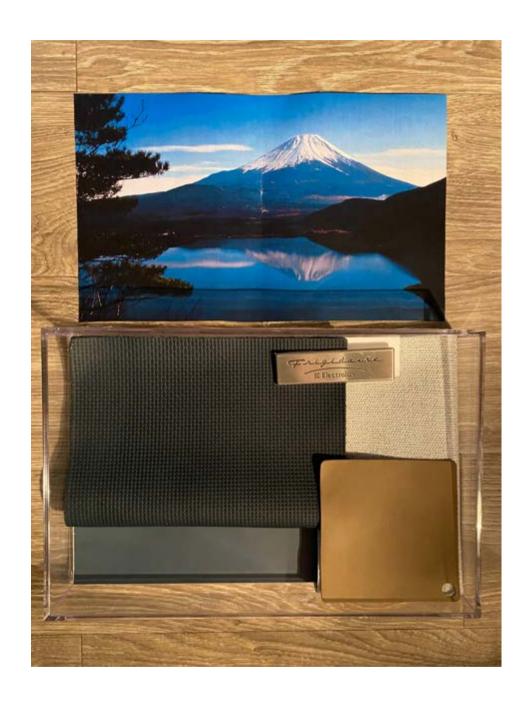

# Bay Moonlight

## Bay Moonlight

Interior

Al-IPTPU

A2 -Synthetic Suede

A3 -Cut & Loop

A4 -Non-woven

A5 -Textile

## Bay Moonlight

Interior

B1 -

B2 -Slush Mold

B3 -MIC

B4 -Painted

B5-Stamped