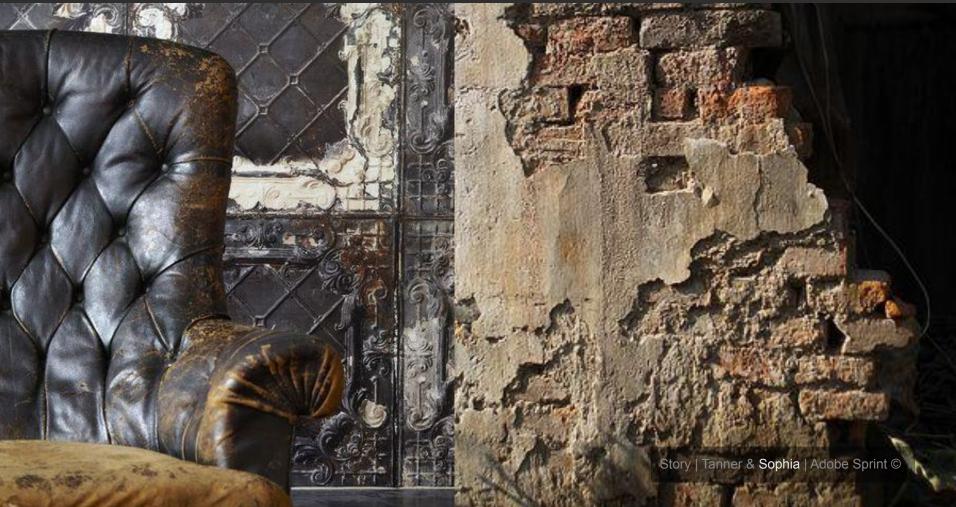

# Sanctuary Reality Cafe

Story | Tanner & Sophia | Adobe Sprint ©

Story Chaotic Sanctuary

#### Sanctuary

- Burnt wood
- Rich warm tone
- Aged textured leather

Tanner Pelkey Sophia Yen | CMF x Adobe

#### Chesterfield Leather- Sofa