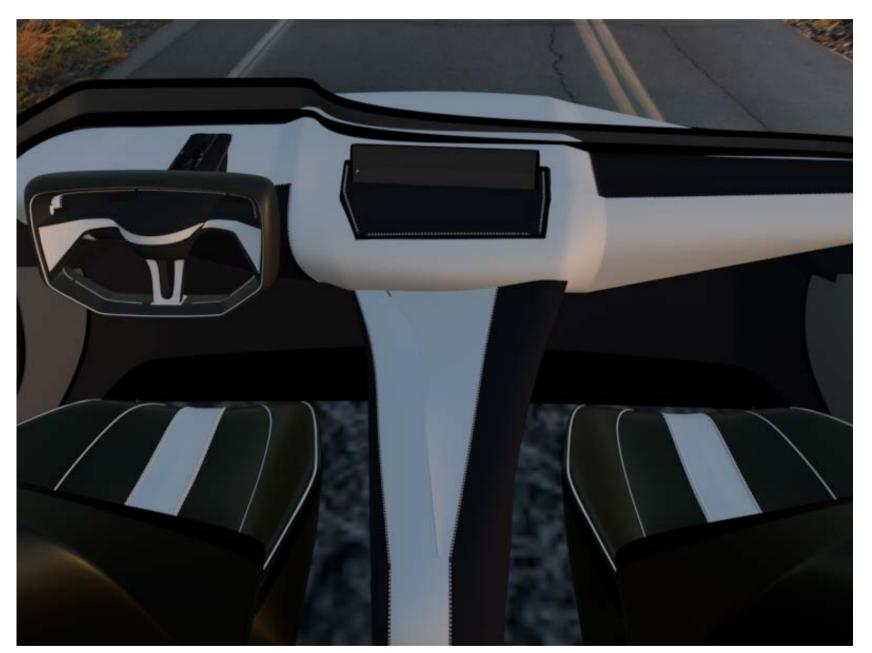

# UNIMOG vs. Toyota Tacoma TRD Pro

Level 4 Autonomy - Fully autonomous driving

LiDAR vehicle detection

LiDAR cruise control

Radar pre collision brake over ride

Augmented Reality Head-Up Displays projected on glass surfaces

MGU-K

MGU-H

Color/Texture Adaptive embedded solar cell

## **Technology Supporting Unimog**

Three concept ideas in our interior Unimog design

# New Technology that Changing Interior Design

Having the Unimog self determine terrain by adjusting its tires/ suspension and other setting automatically

These are features that will need to be controlled via driver input.