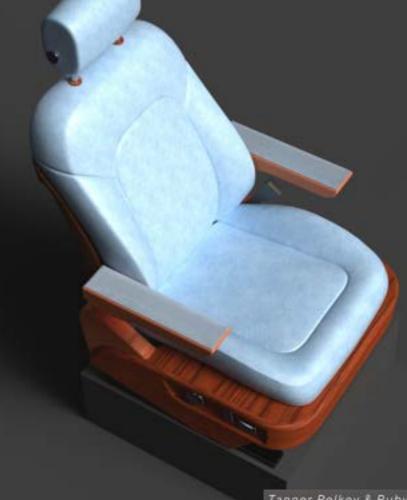

## Wood Base Fiber Tencel

Cut the tree into logs

Break them down into small wood bits

Dissolve into wood pulp

Spin the wood fibers

## Adobe Sampler

- Tencel fabric textile
- Weaved to Mimic Wood Grain
- Dense Weave- easy to clean

# Piezoelectric Fabric.

- Non-Centrosymmetric Crystal Structure
- Piezoelectric Fibers are Weaved into Fabric
- Able to Generate Electrical Charge
- Senses Conductivity & Harvests Energy
- Displays a holographic control panel

## Adobe Sampler

Piezoelectric Fabric

Tencel Weave

Piezoelectric Fiber

Tanner Pelkey & Ruby Park © Summer 2022

## Apple Base Fiber Frumat

Peel skin

Cut skin into shreds

Dissolve into apple pulp

Spin apple fibers

## Adobe Sampler

Frumat dye fabric

- Still Mixed with PU
  - -Targeting Purely Organic by 2035