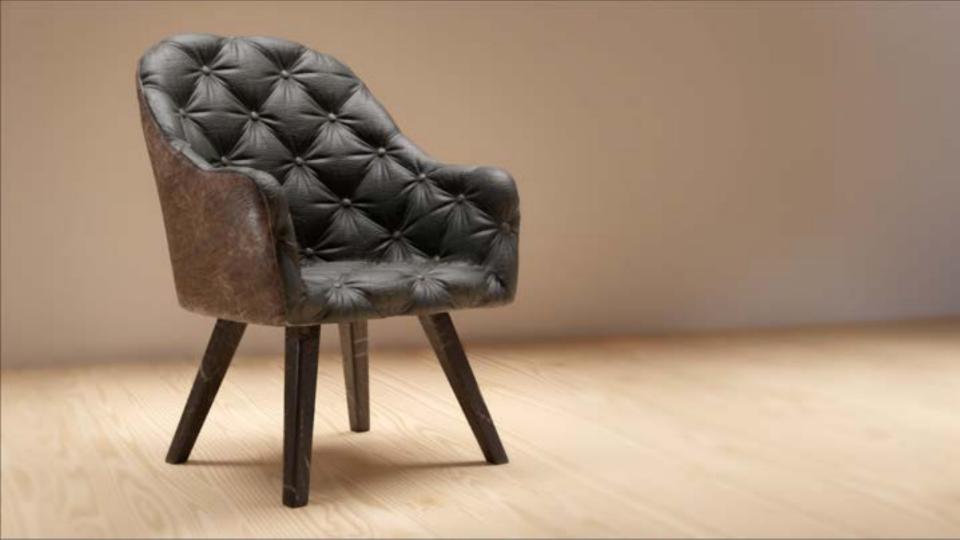

#### Sanctuary

- Burnt wood
- Rich warm tone
- Aged textured leather

Tanner Pelkey Sophia Yen | CMF x Adobe

#### Chesterfield Leather- Sofa

#### **Embroidery Fabric - Stool**