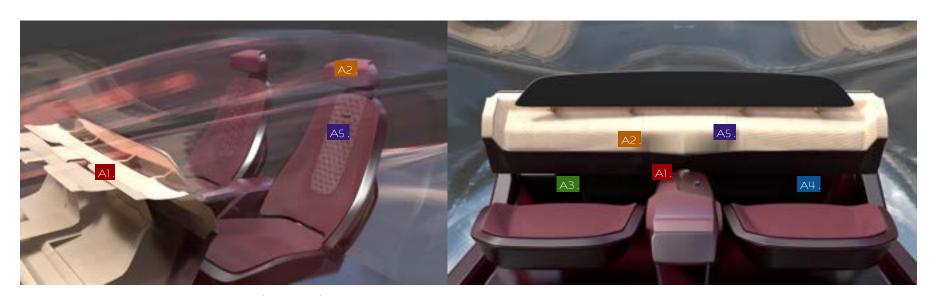

## Bay Moonlight

Interior

Al-IPTPU

A2 -Synthetic Suede

A3 -Cut & Loop

A4 -Non-woven

A5 -Textile

## Bay Moonlight

Interior

B1 -

B2 -Slush Mold

B3 -MIC

B4 -Painted

B5-Stamped