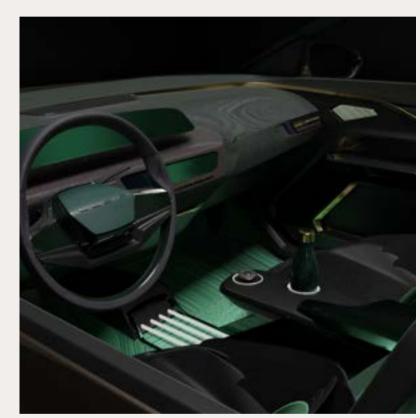

# UNIMOG vs. Toyota Tacoma TRD Pro

Level 4 Autonomy - Fully autonomous driving

LiDAR vehicle detection

LiDAR cruise control

Radar pre collision brake over ride

Augmented Reality Head-Up Displays projected on glass surfaces

MGU-K

MGU-H

Color/Texture Adaptive embedded solar cell

## **Technology Supporting Unimog**

Three concept ideas in our interior Unimog design

# New Technology that Changing Interior Design

Having the Unimog self determine terrain by adjusting its tires/ suspension and other setting automatically

These are features that will need to be controlled via driver input.