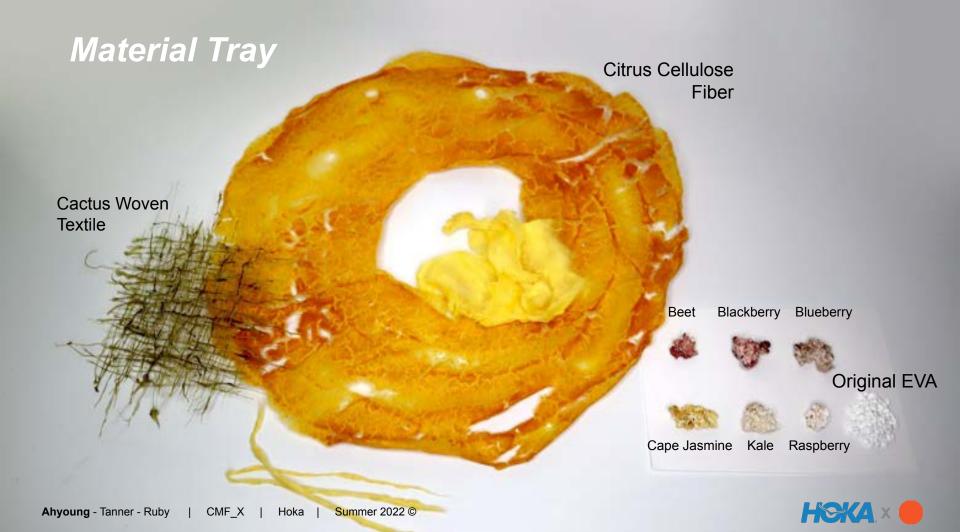

### Material Innovations

Flexibility - Honeycomb Structure

Natural Cellulose Fibers

## Citrus Cellulose Fiber Sourcing Local Fibers

### Cactus Fiber

Sourcing Local Fibers

### Citrus Cellulose Fiber

Sourcing Local Fibers

### Cactus Fiber

## Citrus Cellulose Fiber

Sourcing Local Fibers

Sourcing Local Fibers

#### **Material**

- Woven Textile with Orange Cellulose Fiber
- Woven Textile with Cactus Fiber

CMF\_X

Hoka

Summer 2022 ©