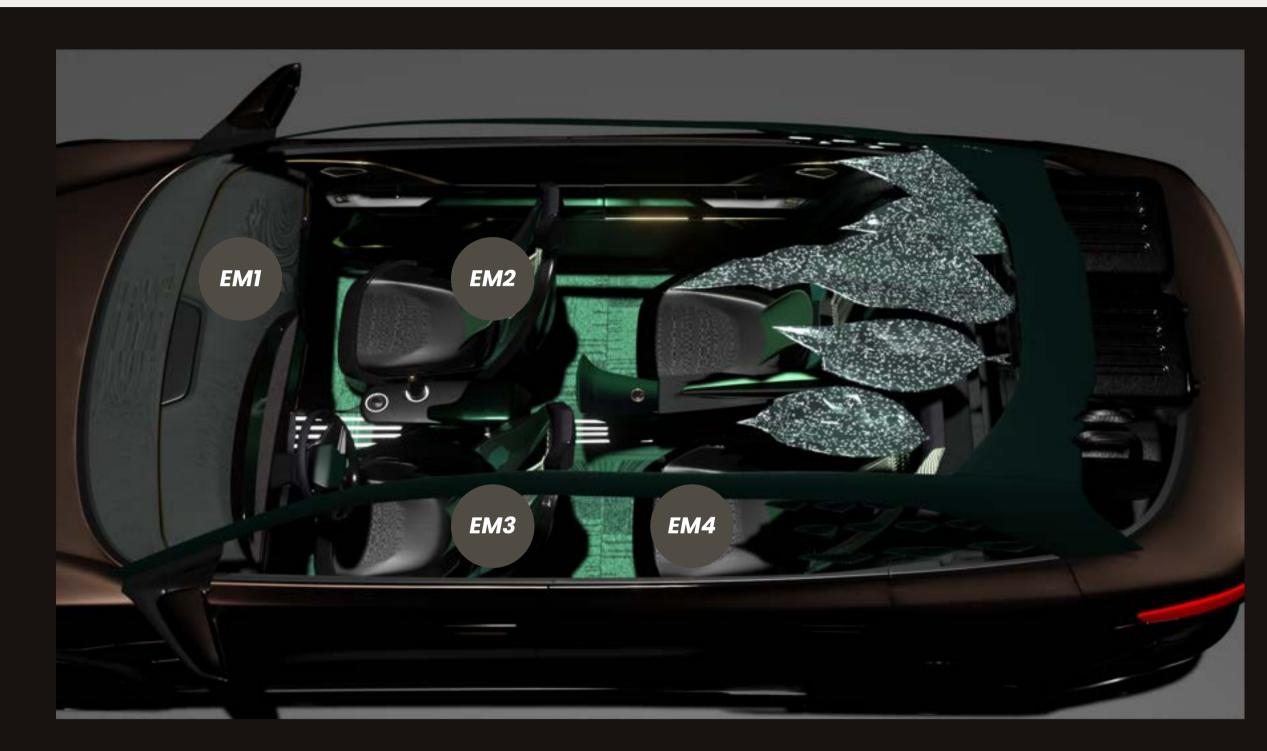

# MATERIAL DESIGNS

Emerald marble paint finish - **EM1** 

Diamond mesh recycled silk weave - **EM2** 

Nappa full-grain leather with laser print finish - **EM3** 

Reclaimed Nappa suede quilt - **EM4** 

Emerald marble paint finish - **EM1** 

Diamond mesh recycled silk weave **EM2** 

Nappa full-grain leather with laser print finish - **EM3** 

Reclaimed Nappa suede quilt - **EM4** 