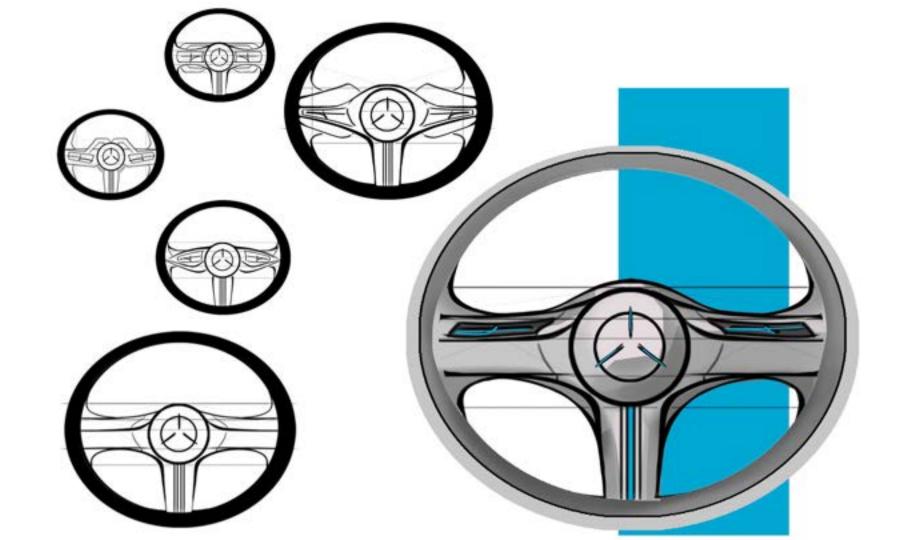

## **Technology Supporting Unimog**

Three concept ideas in our interior Unimog design

# New Technology that Changing Interior Design

Having the Unimog self determine terrain by adjusting its tires/ suspension and other setting automatically

These are features that will need to be controlled via driver input.