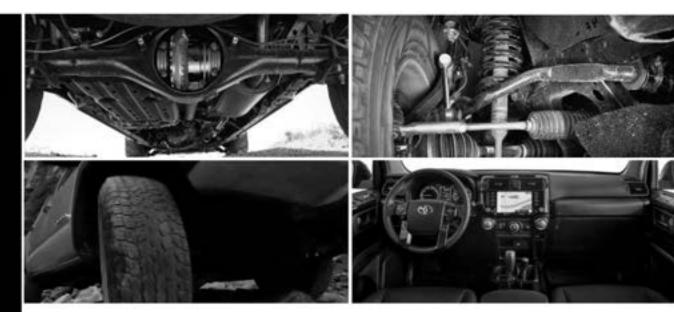

# UNIMOG vs. Toyota Tacoma TRD Pro

Level 4 Autonomy - Fully autonomous driving

LiDAR vehicle detection

LiDAR cruise control

Radar pre collision brake over ride

Augmented Reality Head-Up Displays projected on glass surfaces

# New Technology that Changing Interior Design

Having the Unimog self determine terrain by adjusting its tires/ suspension and other setting automatically

These are features that will need to be controlled via driver input.