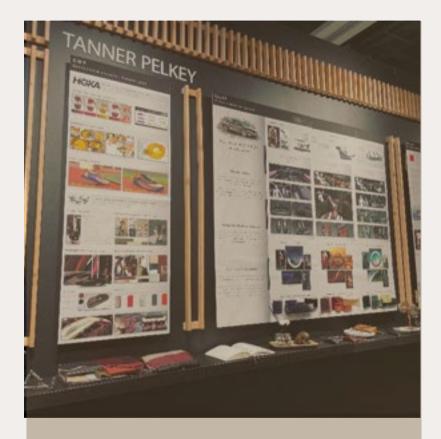

## ACCD GRAD SHOW

ACCD Spring 2023 grad show

Concluding this project with presenting a Lucids cmf wall with physical material trays

# MY OWN LUCID STYLED EXHIBIT