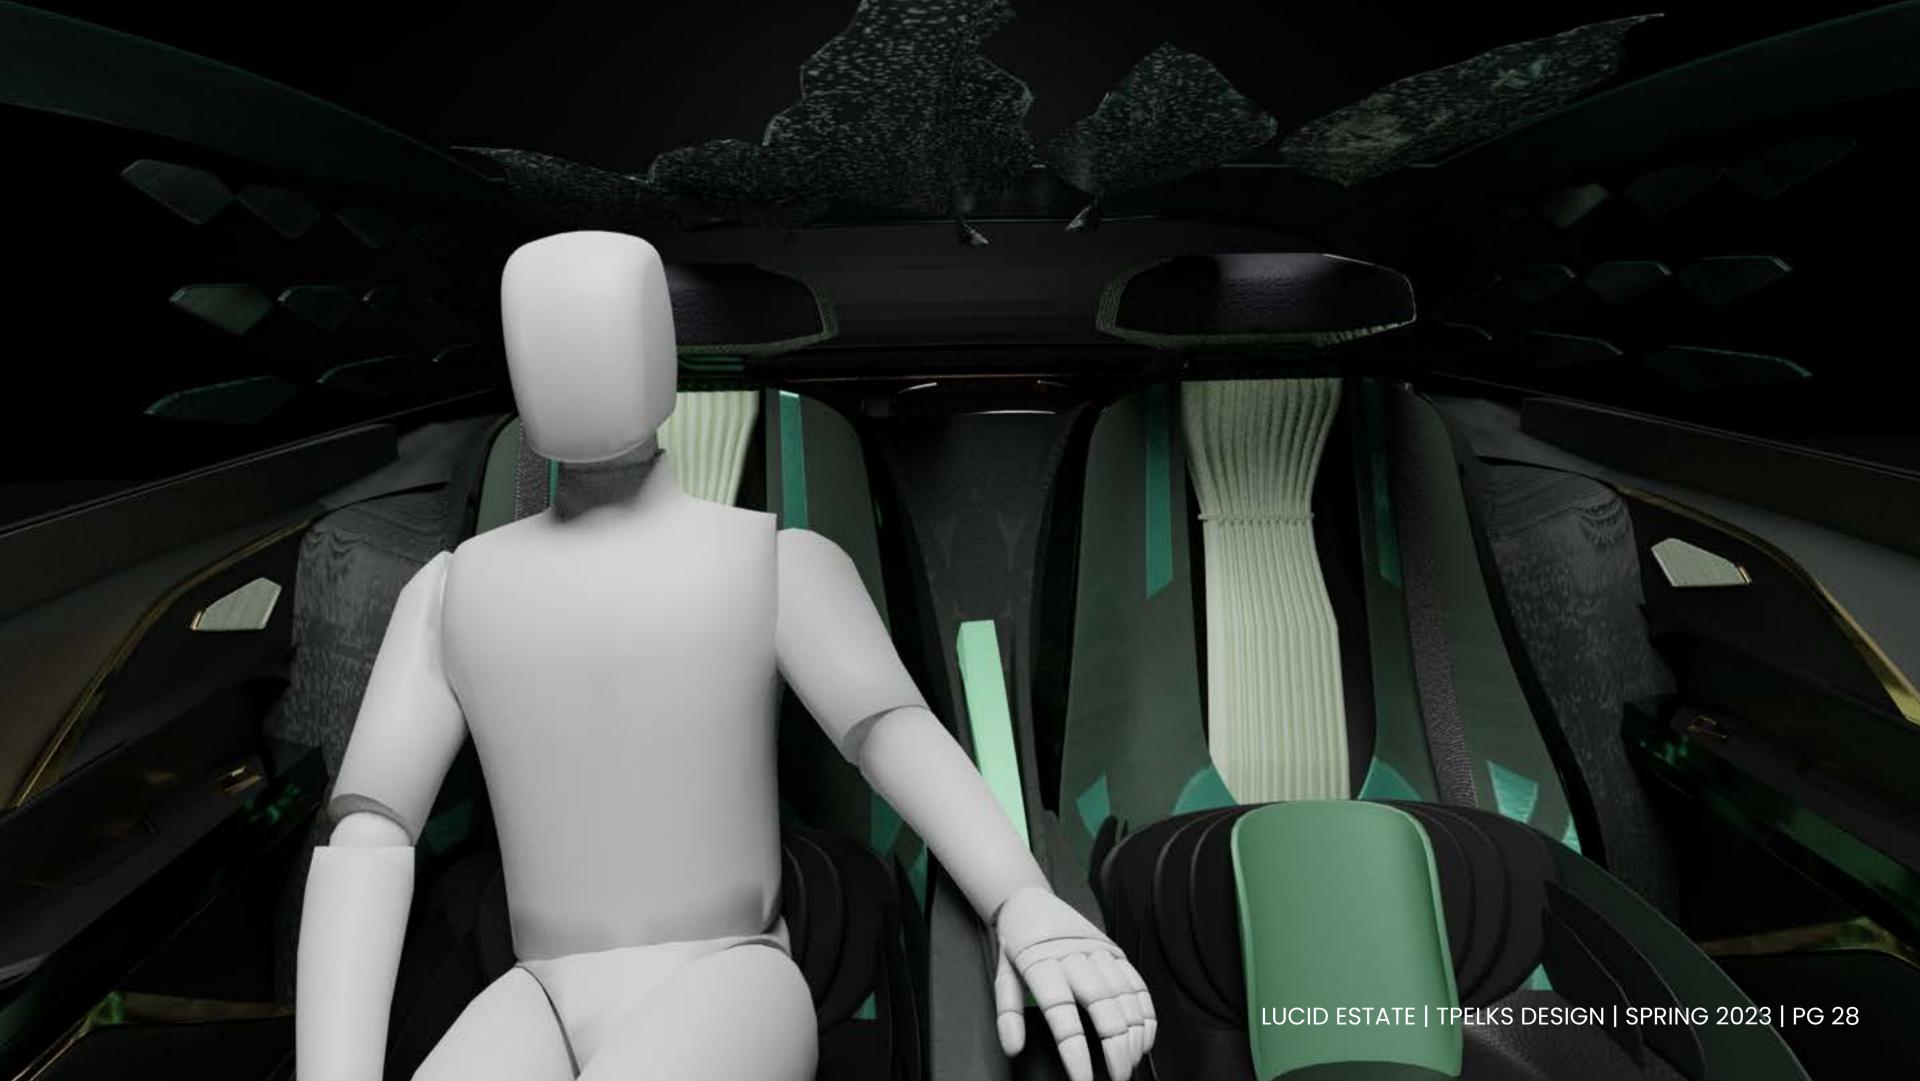

## EMERALD BAY

Coming from a small rural town in Vermont, my home color is forest greens. With this being my most luxurious trim option, I decided to choose Californian luxurious greens. That landed me in Emerald bay by Lagoona beach with its bright sand tones, clear teals, and cool dark greens to inspire me for this last trim package.

# MATERIAL DESIGNS

Emerald marble paint finish - **EM1** 

Diamond mesh recycled silk weave - **EM2** 

Nappa full-grain leather with laser print finish - **EM3** 

Reclaimed Nappa suede quilt - **EM4** 

Emerald marble paint finish - **EM1** 

Diamond mesh recycled silk weave **EM2** 

Nappa full-grain leather with laser print finish - **EM3** 

Reclaimed Nappa suede quilt - **EM4** 