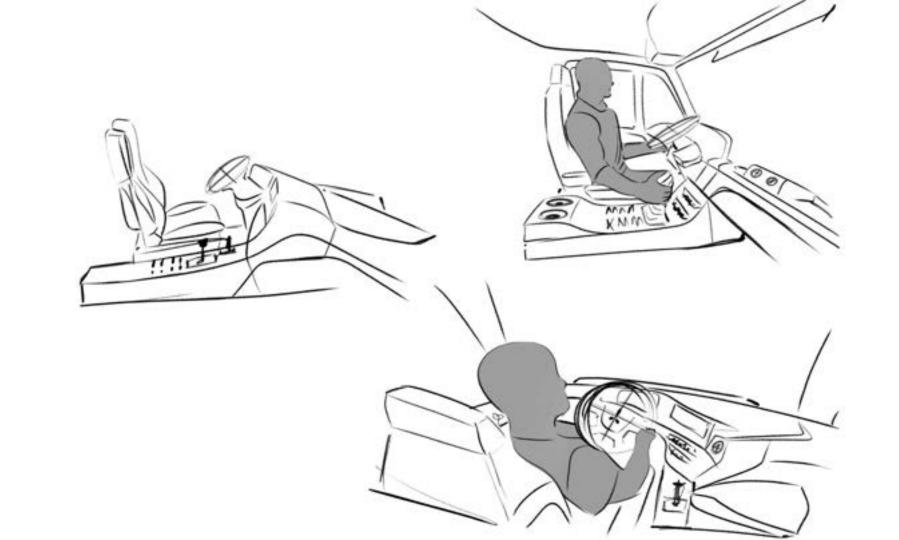

# UNIMOG vs. Toyota Tacoma TRD Pro

Level 4 Autonomy - Fully autonomous driving

LiDAR vehicle detection

LiDAR cruise control

Radar pre collision brake over ride

Augmented Reality Head-Up Displays projected on glass surfaces

## **Technology Supporting Unimog**

Three concept ideas in our interior Unimog design

# New Technology that Changing Interior Design

Having the Unimog self determine terrain by adjusting its tires/ suspension and other setting automatically

These are features that will need to be controlled via driver input.