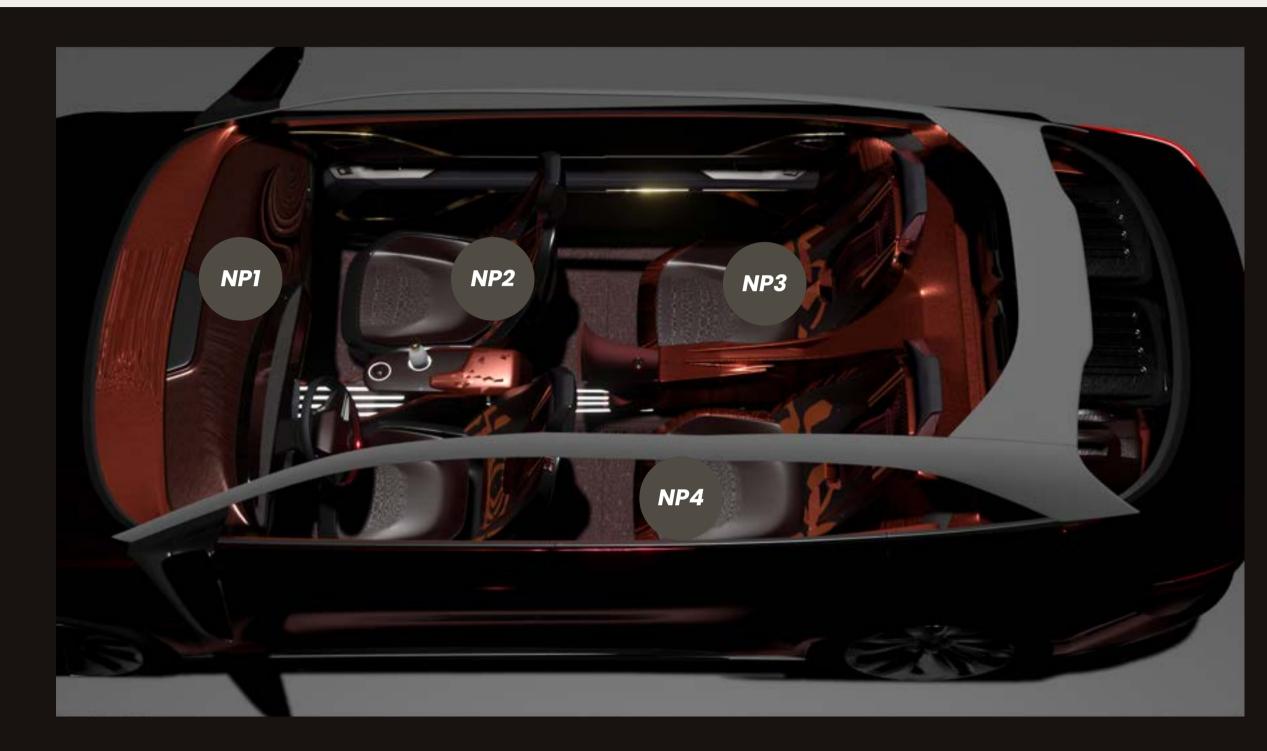

### NAPA

It's almost impossible to say Napa without thinking of red wine. So I wanted to embarrass the **deep tones of the wine** culture and pair it with Lucid. To achieve this pallet the **woods** and **metatrails** are what gives the red balance in this premium cultured trim package.

# MATERIAL DESIGNS

Cabernet Sauvignon leather finish - **NP1** 

Diamond mesh recycled silk weave - **NP2** 

Nappa full-grain leather with laser print finish - **NP3** 

Reclaimed Nappa suede quilt - **NP4** 

Cabernet Sauvignon leather finish - **NP1** 

Diamond mesh recycled silk weave **NP2** 

Nappa full-grain leather with laser print finish - **NP3** 

Reclaimed Nappa suede quilt - **NP4** 