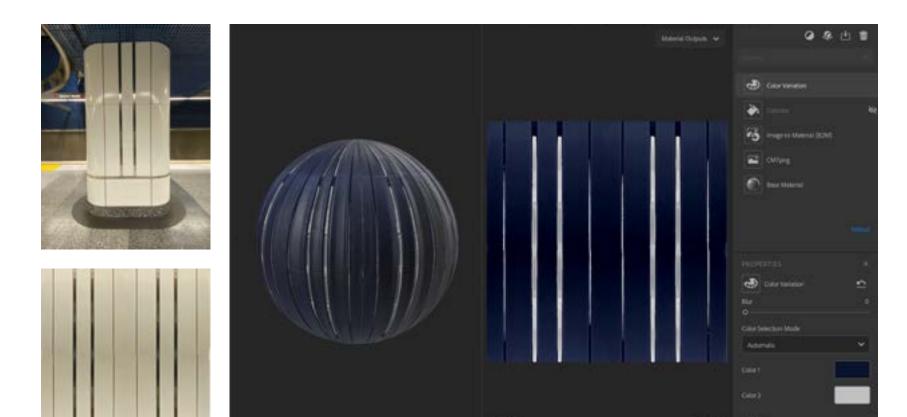

#### Chesterfield Leather- Sofa

#### **Embroidery Fabric - Stool**

### **Final Rendering**