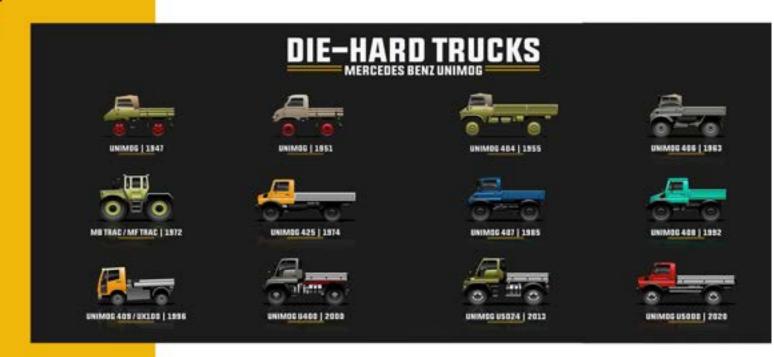

# What is an Unimog

01

"Unimog production started in 1948 at Boehringer [de] in Göppingen. Daimler-Benz took over manufacture of the Unimog in 1951, and first produced it in their Gaggenau plant." -Wiki

02

"The first model was designed by Albert Friedrich and Heinrich Rößler shortly after World War II to be used in agriculture as a self-propelled machine providing a power take-off to operate saws in forests or harvesting machines on fields." -Wiki

03

**Due** to their off-road capabilities, Unimogs can be found in jungles, mountains and deserts as military vehicles, fire fighters, expedition campers.

04

The Unimog's characteristic design element is its chassis a flexible ladder frame with short overhangs, and coil sprung beam portal axles with a central torque tube and transverse links.z

# History of the Unimog