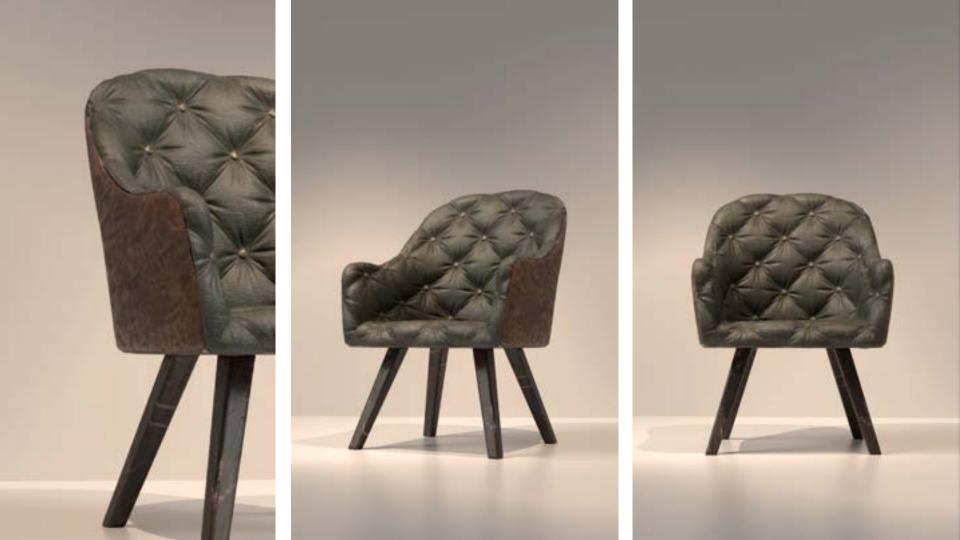

#### Sanctuary

- Burnt wood
- Rich warm tone
- Aged textured leather

Tanner Pelkey Sophia Yen | CMF x Adobe

#### Chesterfield Leather- Sofa

#### **Embroidery Fabric - Stool**