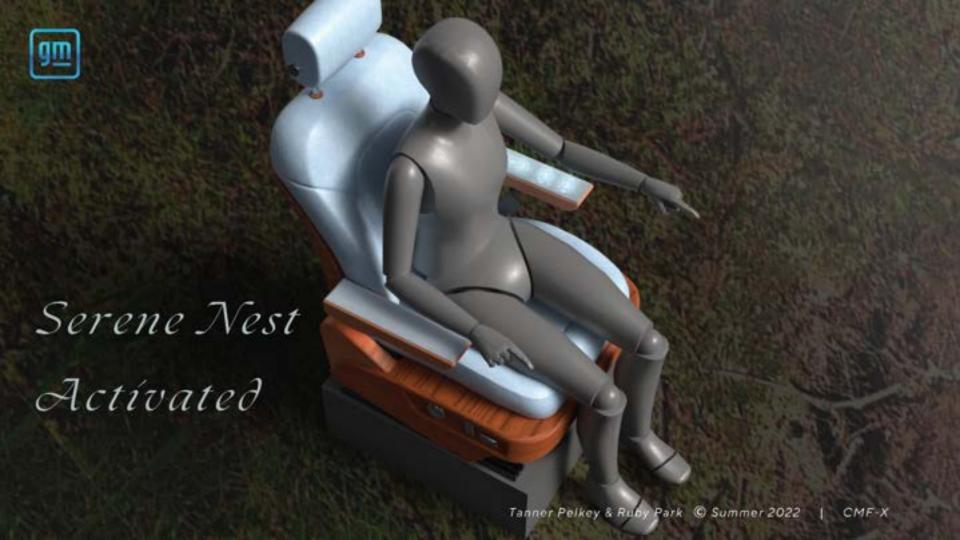

### Serene Nest

Mist Blue

Cool Pine Green

Turtle Shell Green

Red Wood

Salmon Pink

# Material Exploration 02.

Tanner Pelkey & Ruby Park Material Science Sprint Summer CMF\_X 2022