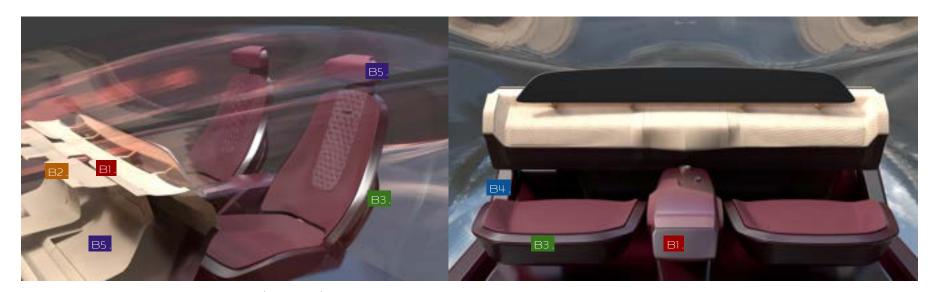

## Bay Moonlight

Interior

Al-IPTPU

A2 -Synthetic Suede

A3 -Cut & Loop

A4 -Non-woven

A5 -Textile

## Bay Moonlight

Interior

B1 -

B2 -Slush Mold

B3 -MIC

B4 -Painted

B5-Stamped