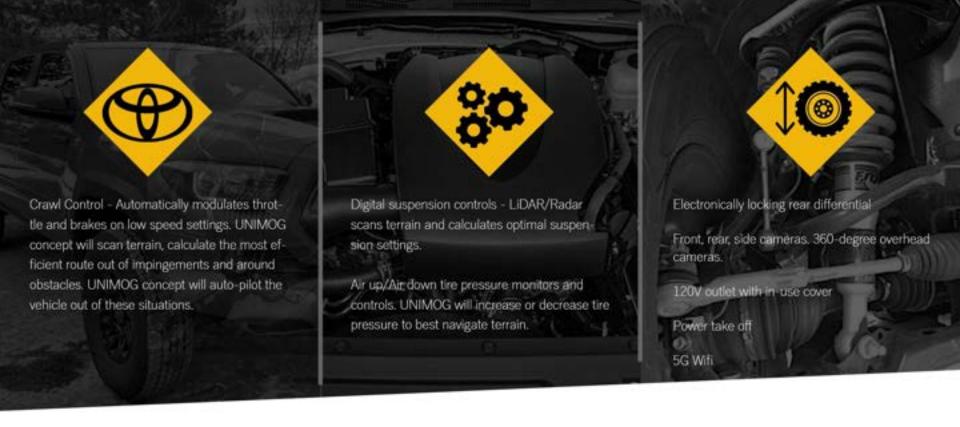

# UNIMOG vs. Toyota Tacoma TRD Pro

Level 4 Autonomy - Fully autonomous driving

LiDAR vehicle detection

LiDAR cruise control

Radar pre collision brake over ride

Augmented Reality Head-Up Displays projected on glass surfaces

MGU-K

MGU-H

Color/Texture Adaptive embedded solar cell

## **Technology Supporting Unimog**

Three concept ideas in our interior Unimog design

# New Technology that Changing Interior Design

Having the Unimog self determine terrain by adjusting its tires/ suspension and other setting automatically

These are features that will need to be controlled via driver input.