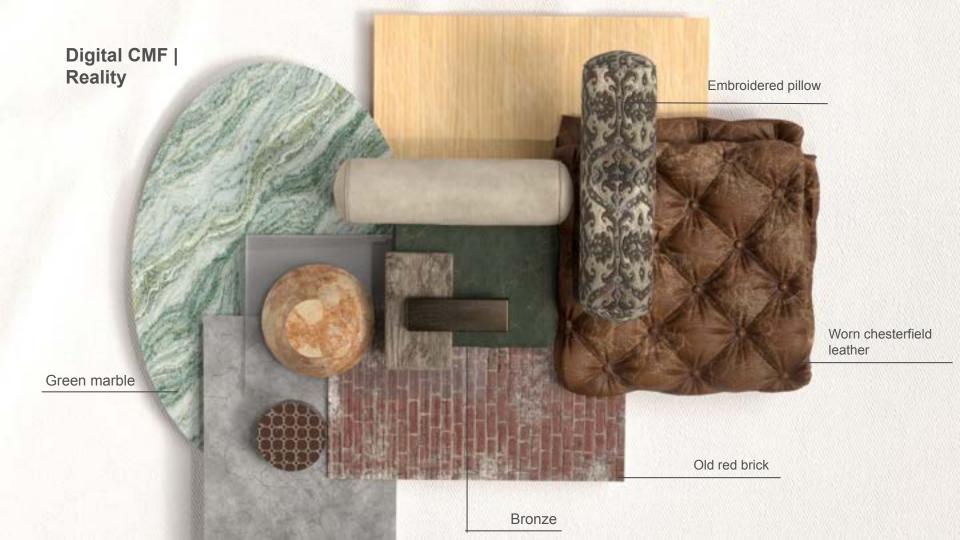

#### Sanctuary

- Burnt wood
- Rich warm tone
- Aged textured leather

Tanner Pelkey Sophia Yen | CMF x Adobe

#### Chesterfield Leather- Sofa

#### **Embroidery Fabric - Stool**