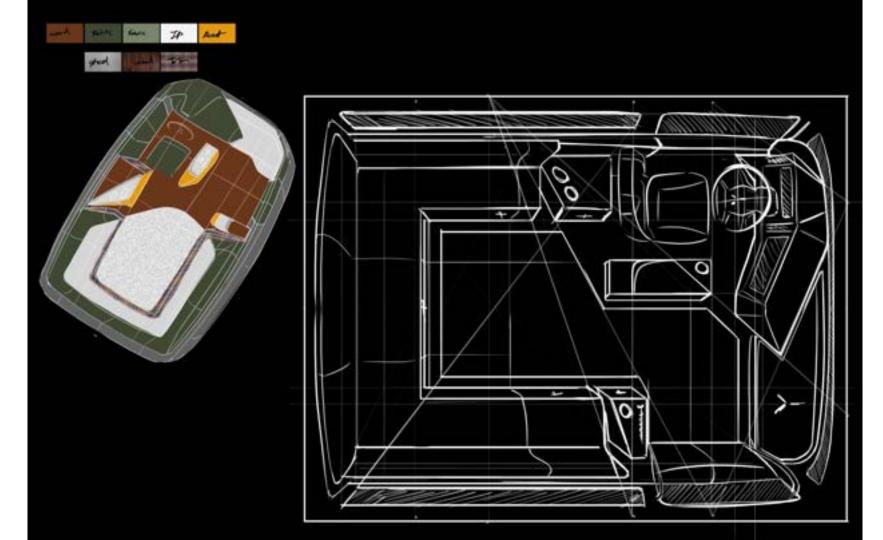

# What is an Unimog

01

"Unimog production started in 1948 at Boehringer [de] in Göppingen. Daimler-Benz took over manufacture of the Unimog in 1951, and first produced it in their Gaggenau plant." -Wiki

02

"The first model was designed by Albert Friedrich and Heinrich Rößler shortly after World War II to be used in agriculture as a self-propelled machine providing a power take-off to operate saws in forests or harvesting machines on fields." -Wiki

03

**Due** to their off-road capabilities, Unimogs can be found in jungles, mountains and deserts as military vehicles, fire fighters, expedition campers.

04

The Unimog's characteristic design element is its chassis a flexible ladder frame with short overhangs, and coil sprung beam portal axles with a central torque tube and transverse links.z

# History of the Unimog