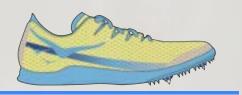

#### Hoka X CMF

High proformance track cleat completely net-zero Summer 2022

pg 39-67

#### **Material**

- Woven Textile with Orange Cellulose Fiber
- Woven Textile with Cactus Fiber

CMF\_X

Hoka

Summer 2022 ©