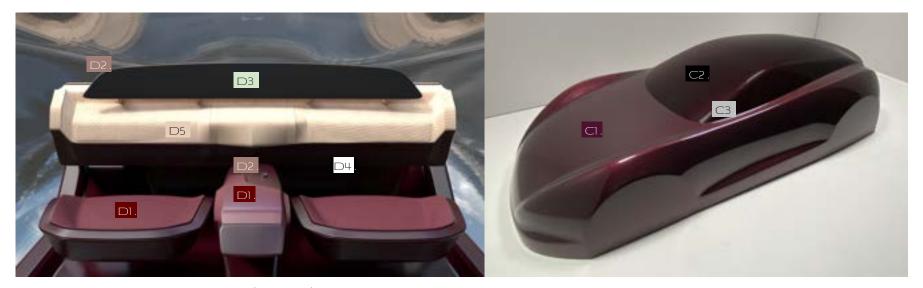

### Interior color palette 01

# Bay Moonlight

## Bay Moonlight // Midnight Shadow Red

 ${\sf Madison} \text{ -} \operatorname{\textbf{Shannon}} \text{ -} \operatorname{Sophia} \text{ -} \operatorname{Tanner} \text{ | } \operatorname{Cadillac} \text{ | } \operatorname{ArtCenter} \text{ } \mathbb{O}$ 