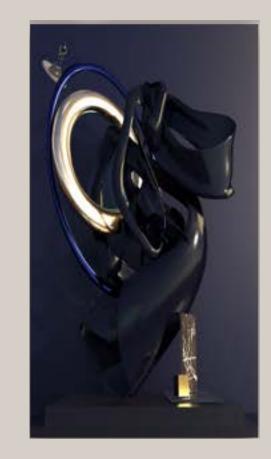

## JOSHUA TREE AT NIGHT

Why Joshua tree at night?

Joshua tree has it's own beauty during the day but I felt that the sand/ desert tones didn't quite match with what I was envisioning. That's when I remembered the times when I used to go to Joshua tree with my friends. We went for the activities during the day, but we would just stare up at the **stars** for hours and hours watching the **rich dark blues** pair with beautiful **magentas** in the sky.