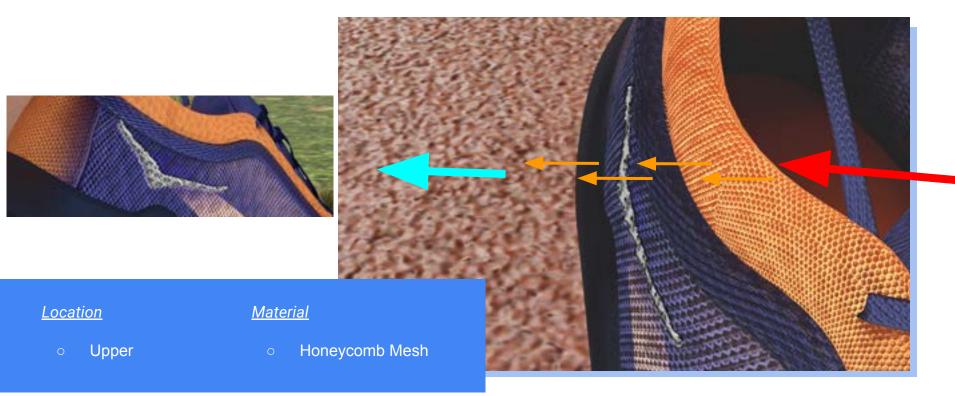

### Material Innovations

Flexibility - Honeycomb Structure

Natural Cellulose Fibers