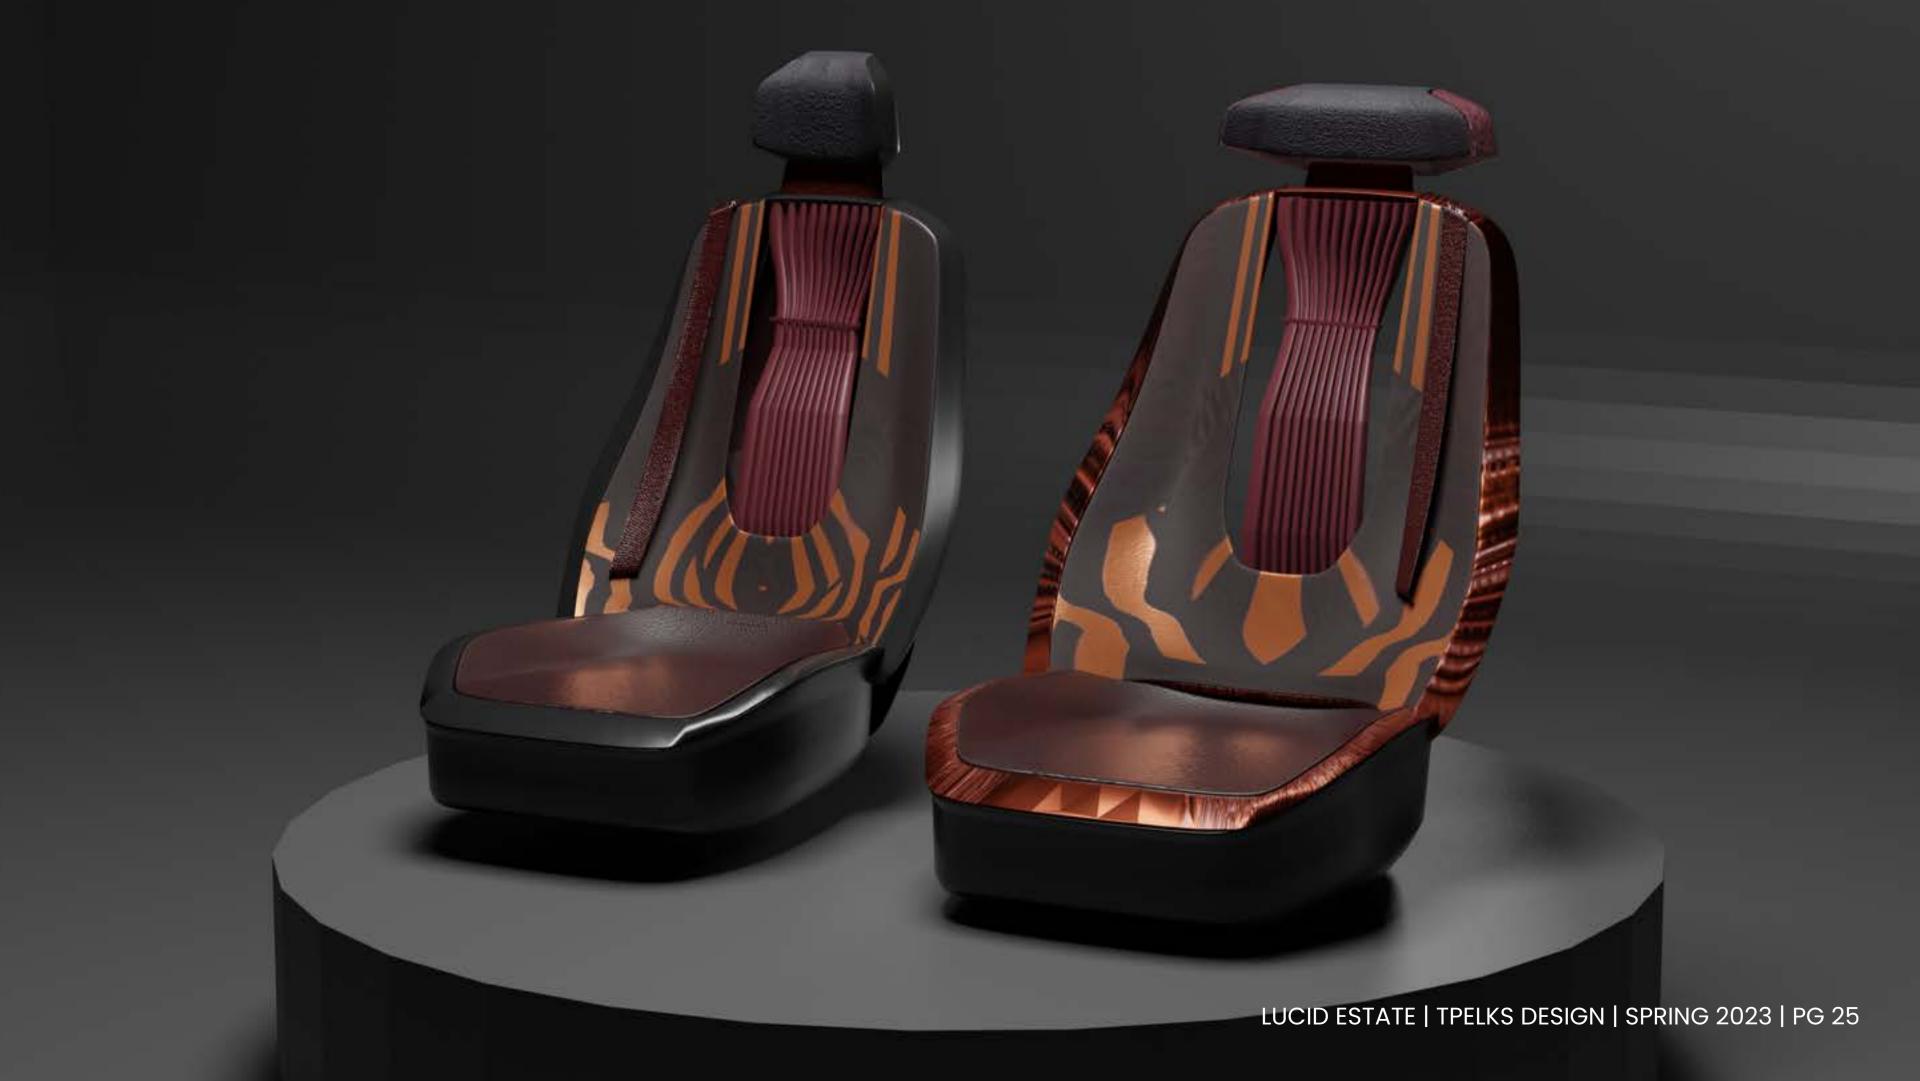

# MATERIAL DESIGNS

Star night leather finish - **JT1** 

Diamond mesh recycled silk weave - **JT2** 

Nappa full-grain leather with laser print finish - **JT3** 

Reclaimed Nappa suede quilt - **JT4** 

Star night leather finish - **JT1** 

Diamond mesh recycled silk weave

JT2

Nappa full-grain leather with laser print finish - **JT3** 

Reclaimed Nappa suede quilt - **JT4** 

# MATERIAL DESIGNS

Cabernet Sauvignon leather finish - **NP1** 

Diamond mesh recycled silk weave - **NP2** 

Nappa full-grain leather with laser print finish - **NP3** 

Reclaimed Nappa suede quilt - **NP4** 

Cabernet Sauvignon leather finish - **NP1** 

Diamond mesh recycled silk weave **NP2** 

Nappa full-grain leather with laser print finish - **NP3** 

Reclaimed Nappa suede quilt - **NP4** 

# MATERIAL DESIGNS

Emerald marble paint finish - **EM1** 

Diamond mesh recycled silk weave - **EM2** 

Nappa full-grain leather with laser print finish - **EM3** 

Reclaimed Nappa suede quilt - **EM4** 

Emerald marble paint finish - **EM1** 

Diamond mesh recycled silk weave **EM2** 

Nappa full-grain leather with laser print finish - **EM3** 

Reclaimed Nappa suede quilt - **EM4** 