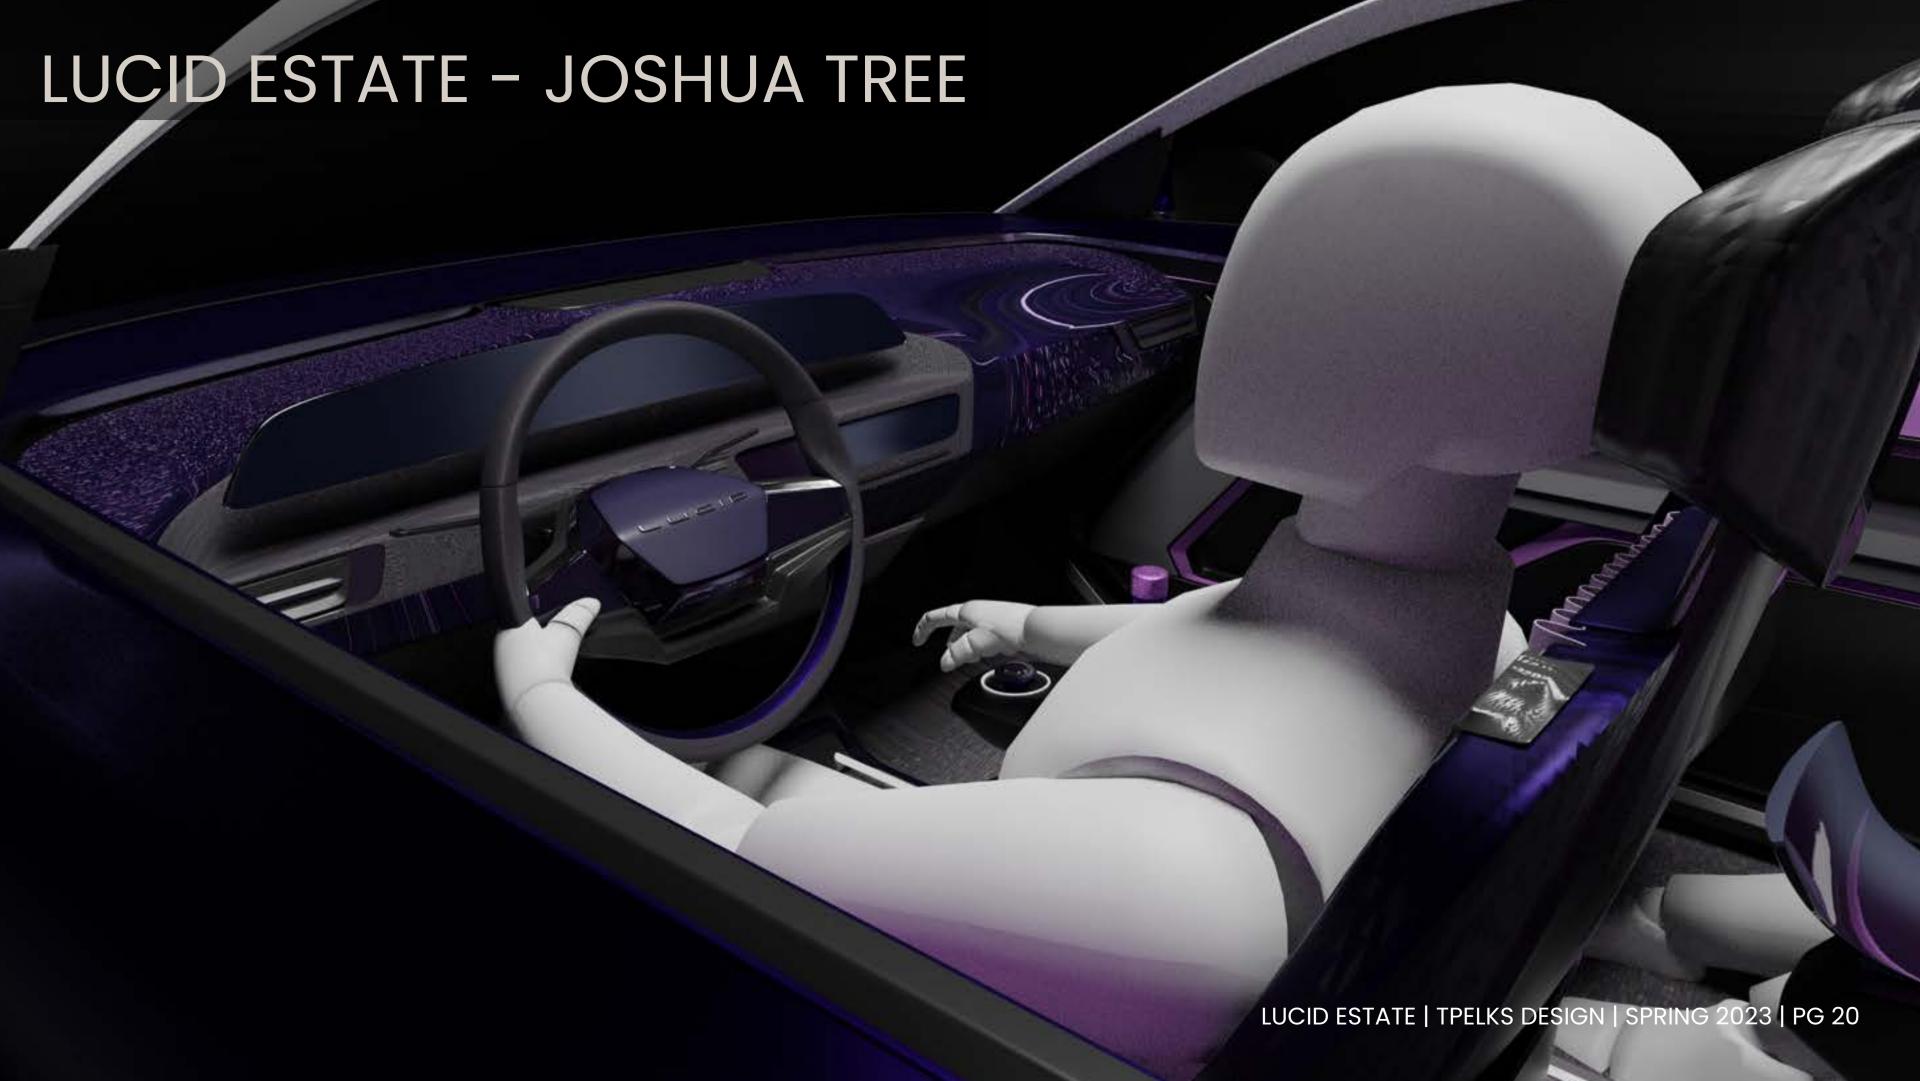

## JOSHUA TREE AT NIGHT

Why Joshua tree at night?

Joshua tree has it's own beauty during the day but I felt that the sand/ desert tones didn't quite match with what I was envisioning. That's when I remembered the times when I used to go to Joshua tree with my friends. We went for the activities during the day, but we would just stare up at the **stars** for hours and hours watching the **rich dark blues** pair with beautiful **magentas** in the sky.

### Joshua Tree at night Nocturnal purple Base trim