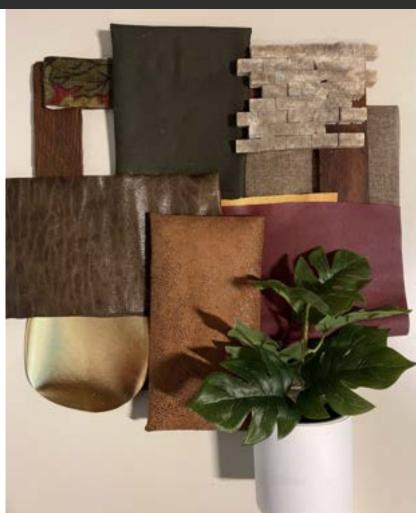

#### Sanctuary

- Burnt wood
- Rich warm tone
- Aged textured leather

Tanner Pelkey Sophia Yen | CMF x Adobe