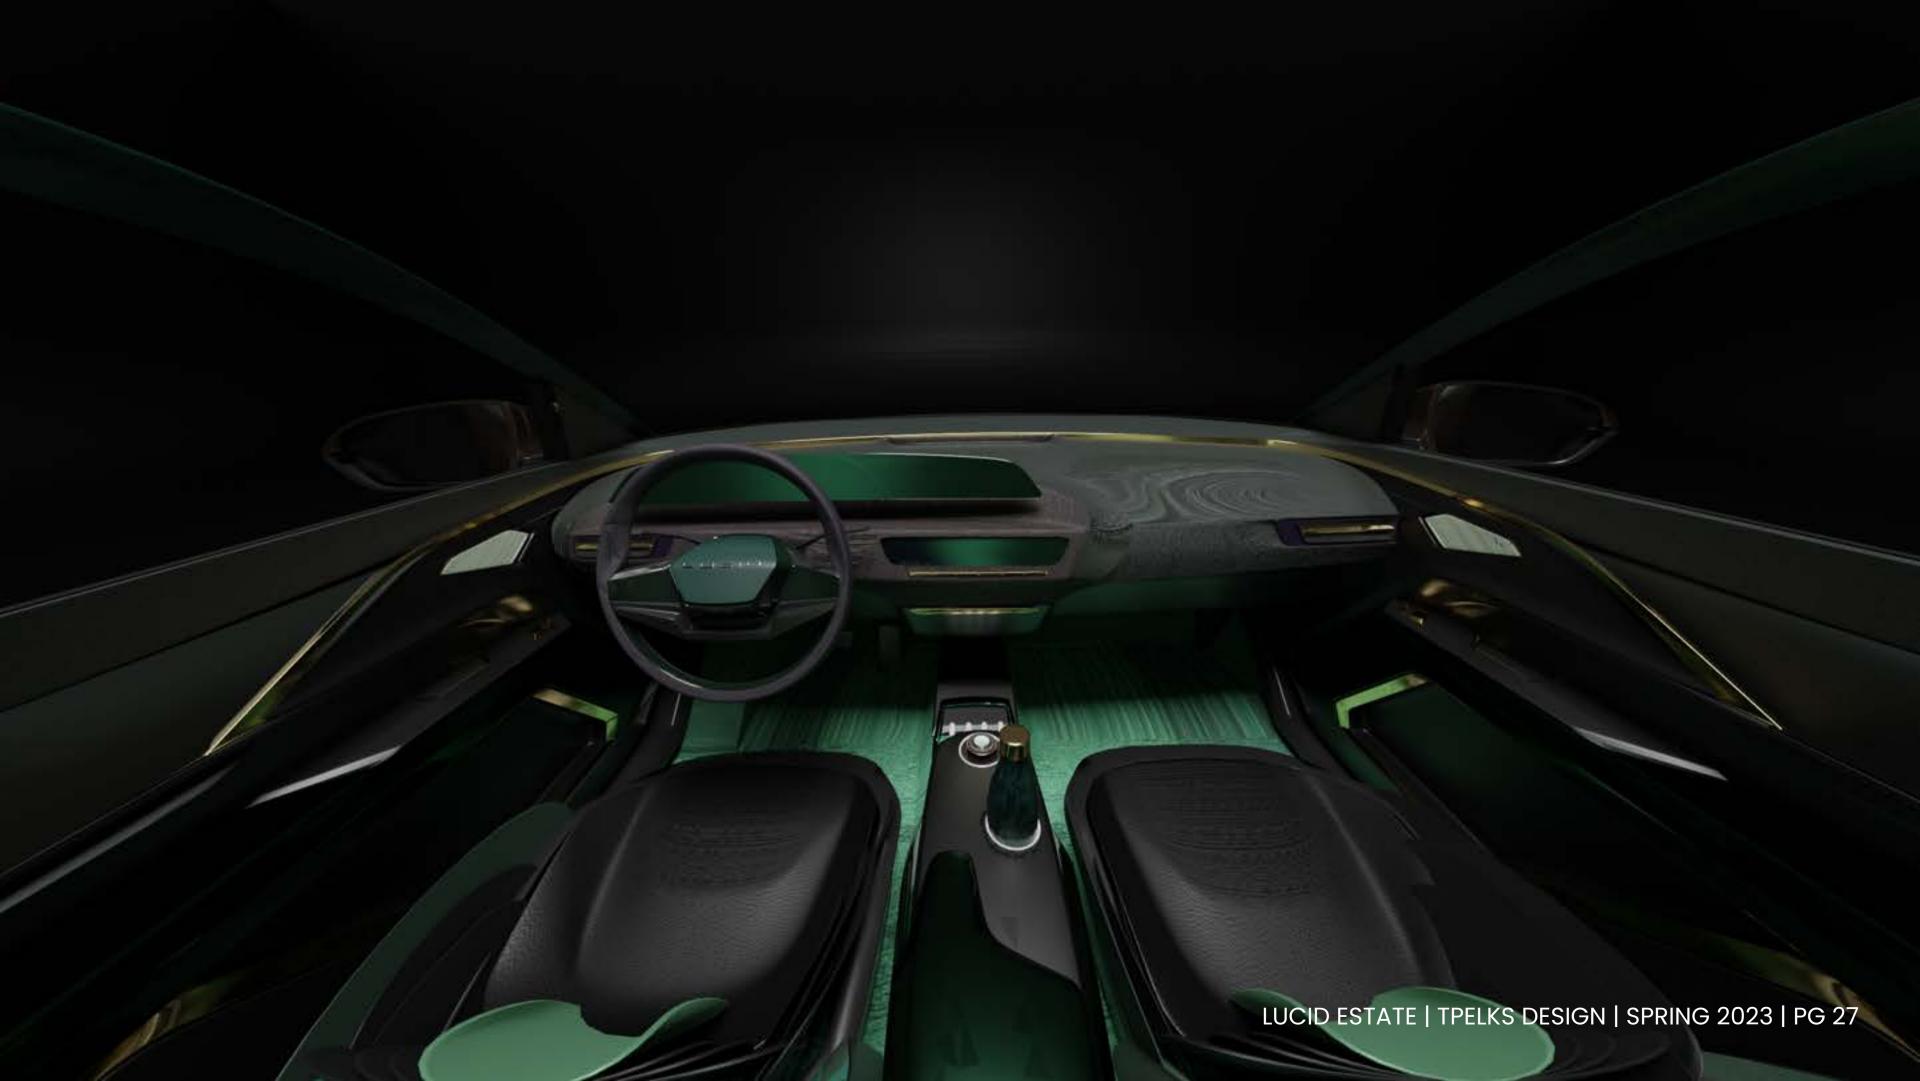

## EMERALD BAY

Coming from a small rural town in Vermont, my home color is forest greens. With this being my most luxurious trim option, I decided to choose Californian luxurious greens. That landed me in Emerald bay by Lagoona beach with its bright sand tones, clear teals, and cool dark greens to inspire me for this last trim package.

# MATERIAL DESIGNS

Emerald marble paint finish - **EM1** 

Diamond mesh recycled silk weave - **EM2** 

Nappa full-grain leather with laser print finish - **EM3** 

Reclaimed Nappa suede quilt - **EM4** 

Emerald marble paint finish - **EM1** 

Diamond mesh recycled silk weave **EM2** 

Nappa full-grain leather with laser print finish - **EM3** 

Reclaimed Nappa suede quilt - **EM4** 