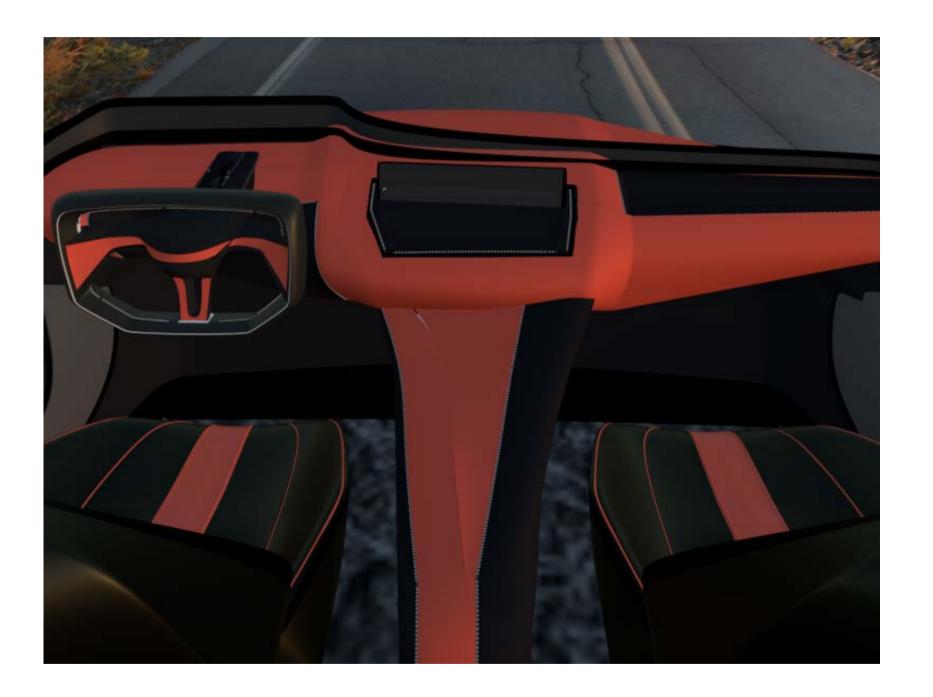

# Midnight Shadow Red

## Bay Moonlight // Midnight Shadow Red

 ${\sf Madison} \text{ -} \operatorname{\textbf{Shannon}} \text{ -} \operatorname{Sophia} \text{ -} \operatorname{Tanner} \text{ | } \operatorname{Cadillac} \text{ | } \operatorname{ArtCenter} \text{ } \mathbb{O}$ 